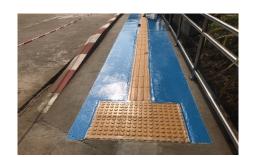

Pedestrian bridge with wide walkways (Pic: Tourism Development Department, Brunei)

Directional Signages (Pic: Tourism Development Department, Brunei)

The view from the pedestrian bridge (Pic: Tourism Development Department, Brunei)