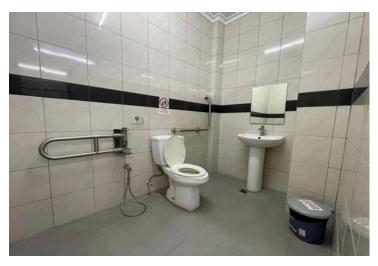

| Tourist Destinations with Service for PWD and Elders |                                                                                                                 |
|------------------------------------------------------|-----------------------------------------------------------------------------------------------------------------|
| Accessible Activities                                | The concept of the maritime museum building is a front view of a ship which reflects the involvement of         |
| [Please specify activities for                       | Brunei Darussalam as one of the trade centers in the past.                                                      |
| PWD and Elders]                                      |                                                                                                                 |
|                                                      | The museum comprises three galleries. Two of the galleries are for permanent exhibition whereas the third       |
|                                                      | gallery is for temporary exhibition.                                                                            |
|                                                      | The first gallery is called 'the Brunei Shipwreck' and displays a selection from the 13,500 artefacts recovered |
|                                                      | from a shipwreck site about 32 nautical miles from the coast of Brunei back in 1997                             |
|                                                      | The second gallery is named Brunei Maritime Golden Age Gallery and the third gallery is called                  |
|                                                      | Archaeological Heritage Site Gallery.                                                                           |
| Facilities for PWD and Elders                        | The museum is highly accessible with the presence of ramps and lifts as well as wheelchair-accessible           |
|                                                      | restroom.                                                                                                       |

Brunei Darussalam Maritime Museum (Pic: Brunei Museum Department, Brunei)

Ramps available at the entrance (Pic: Tourism Development Department, Brunei)

Designated restroom for PWD (Pic: Tourism Development Department, Brunei)