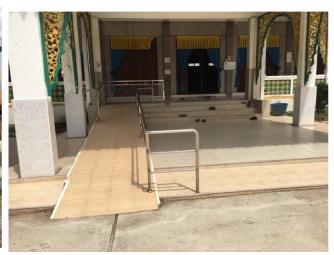

|
| location to destination point.]                      |                                                                 |
| Accessible Activities                                | -                                                               |
| [Please specify activities for                       |                                                                 |
| PWD and Elders]                                      |                                                                 |
| Facilities for PWD and Elders                        | 1. Incline walkway                                              |
|                                                      | 2. Public toilets                                               |

































| Tourist Destinationswith Service for PWD and Elders |                                                                  |
|-----------------------------------------------------|------------------------------------------------------------------|
| Topic                                               | Detail                                                           |
| Name of Tourist Destination                         | Mooser Market                                                    |
| Open Hours/ Close Hours                             | 08.00 hrs. – 20.00 hrs.                                          |
| Entrance Fees                                       | Free                                                             |
| Address