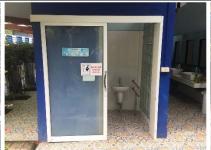

Restroom for PWD available (Pic: Tourism Development Department, Brunei)

| Tourist Destinations with Service for PWD and Elders |                                                                                                                   |  |
|------------------------------------------------------|-------------------------------------------------------------------------------------------------------------------|--|
| Topic                                                | Detail                                                                                                            |  |
| Name of Tourist Destination                          | Brunei Arts and Handicraft Training Centre                                                                        |  |
| Open Hours/ Close Hours                              | 08.00 – 17.00 hrs.                                                                                                |  |
| Entrance Fees                                        | N/A                                                                                                               |  |
| Address                                              | Jalan Residency, Bandar Seri Begawan BS8111                                                                       |  |
| GPS Location                                         | Latitude: 4.88546 Longitude: 11494975                                                                             |  |
| Contact Detail [i.e. Tel. / Fax.                     | Tel: +673 2222 418                                                                                                |  |
| /Email/ Website/Social media                         | Instagram                                                                                                         |  |
| etc.]                                                | Facebook                                                                                                          |  |
|                                                      |                                                                                                                   |  |
| How to go to Tourist                                 | Download TransportBN to get a taxi or a local ride-hailing app Dart for ease of getting transportation. The       |  |
| Destination by Private Car or                        | applications are available on both Apple's App Store and Google Play Store.                                       |  |
| Public Transport                                     |                                                                                                                   |  |
| [Please specify the from start                       | Taxi                                                                                                              |  |
| location to destination point.]                      | Taxi will be available at the Brunei International Airport or BSB Bus Terminal. A car ride will take around 15    |  |
|                                                      | minutes from the airport to the Centre                                                                            |  |
|                                                      | Dart                                                                                                              |  |
|                                                      | The local ride-hailing app that offers a range of services such as ride-hailing, school-run services, delivery    |  |
|                                                      | services and rental car.                                                                                          |  |
|                                                      |                                                                                                                   |  |
|                                                      | Bus                                                                                                               |  |
|                                                      | The public bus will be operating from 06.00 hrs. to 20.00 hrs. daily. It will be a 15 minutes leisurely walk from |  |
|                                                      | the BSB Bus Terminal to the centre.                                                                               |  |
|                                                      |                                                                                                                   |  |