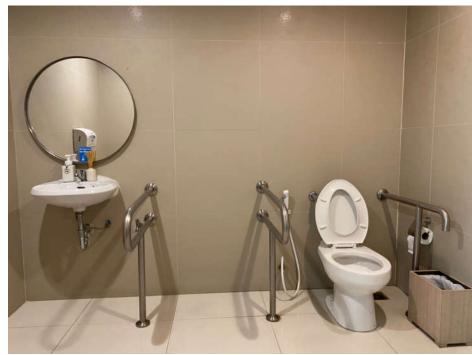

|                                                                   |
| hearing impaired,                              |                                                                   |
| lower shelving, multi-level                    |                                                                   |
| door viewers and step free                     |                                                                   |
| entrances in and around the                    |                                                                   |
| hotels' compound etc.]                         |                                                                   |
|                                                |                                                                   |





| Accommodations with Service for PWD and Elders |                                                                                                                 |
|------------------------------------------------|-----------------------------------------------------------------------------------------------------------------|
| Topic                                          | Detail                                                                                                          |
| Name of Accommodation                          | Krungsri River Hotel                                                                                            |
| Check in / Check out                           | Check in - 14.00 hrs.