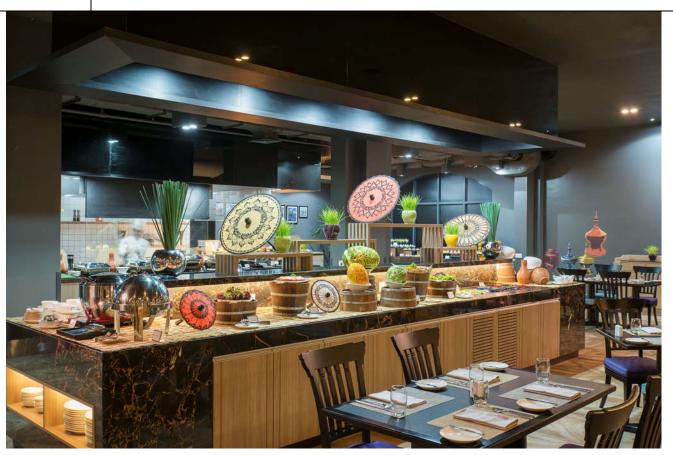

Road. Drive for 4.3km             |
|                                             | until you see the hotel on the left.                                                                                     |
|                                             | If not driving a private car, the hotel has airport pick-up services that you can avail or you may take an airport taxi. |

| Restaurants with Service for PWD and Elders |        |
|---------------------------------------------|--------|
| Topic                                       | Detail |
| Facilities for PWD and Elders               |        |



### Restaurants with Service for PWD and Elders

Topic

Detail



# Restaurants with Service for PWD and Elders Topic Detail

### Restaurants with Service for PWD and Elders

Topic

Detail



| Tourist Destinations with Service for PWD and Elders |                                                                                                               |
|------------------------------------------------------|---------------------------------------------------------------------------------------------------------------|
| Topic                                                | Detail                                                                                                        |
| Name of Tourist Destination                          | Yangon                                                                                                        |
| Open Hours/ Close Hours                              | 04.00 – 22.00 hrs.