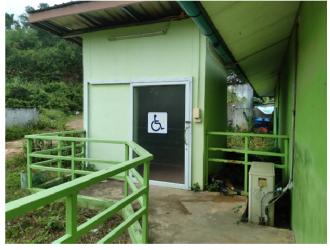

Facilities and Special Service for PWD and Elders [i.e. wheelchairs accessible rooms, spacious rooms, rollin showers, light alerts for the hearing impaired, lower shelving, multi-level door viewers and step free entrances in and around the hotels' compound etc.]

The hotel has special designated room for PWD which are wheelchairs accessible, spacious, roll-in showers and lower shelving fixtures. Buggy services can be used to get around the vicinity of the hotels and to nearby facilities such as restaurants, cinemas and golf club house.