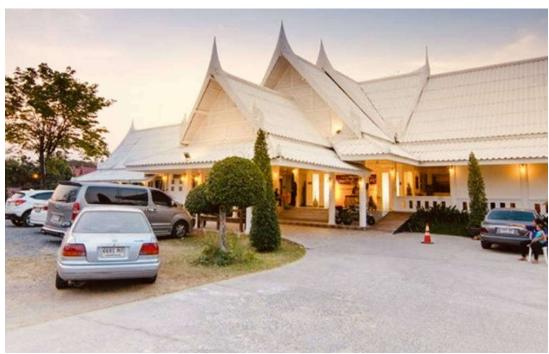

|
|                                            | 3. By Train                                                                                              |
|                                            | From Bangkok Railway Station, take the train to Ayutthaya Railway Station then takeTukTuk to De Riva     |
|                                            | Ayothaya. The destination will be reached within 20 Minute.                                              |
|                                            |                                                                                                          |
| Facilities for PWD and Elders              | Wheelchair , Ramp                                                                                        |













| Restaurants with Service for PWD and Elders |                                                                                                         |
|---------------------------------------------|---------------------------------------------------------------------------------------------------------|
| Topic                                       | Detail                                                                                                  |
| Name of Restaurant                          | Baan Mai Rim Num restaurant Ayutthaya                                                                   |
| Food Type / Specialty [i.e.                 | We serve Thai – Chinese food with high quality ingredients such as river fish , king prawn river. Our   |
| Vegetarian, Fast Food, Hea