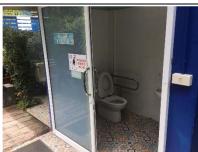

| Tourist Destinations with Service for PWD and Elders |                                                                                                         |  |
|------------------------------------------------------|---------------------------------------------------------------------------------------------------------|--|
| Accessible Activities                                | Leisurely walk around the scenic park overviewing the majestic Omar Ali Saifuddien Mosque. You can also |  |
| [Please specify activities for                       | rent out motorized tricycles which can be found at the entrance of the park.                            |  |
| PWD and Elders]                                      |                                                                                                         |  |
| Facilities for PWD and Elders                        | The park was built with ramps for wheelchairs as well as accessible restrooms.                          |  |