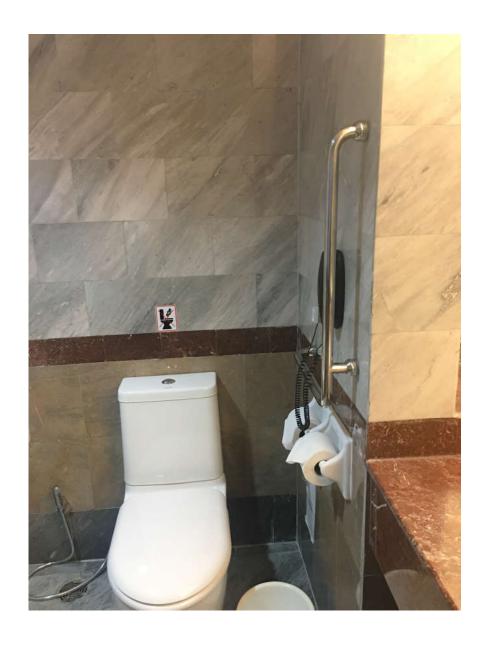

Ramps to access to hotel rooms (Pic: Tourism Development Department, Brunei)

Ramps providing access in restrooms (Pic: Tourism Development Department, Brunei)

| Accommodations with Service for PWD and Elders |                                                                                                         |  |
|------------------------------------------------|---------------------------------------------------------------------------------------------------------|--|
| Name of Accommodation                          | The Centrepoint Hotel                                                                                   |  |
| Check in / Check out                           | Check in: After 14.00 hrs., Check out: 12.00 hrs.                                                       |  |
| Room Rate                                      | Room rates available on website                                                                         |  |
| Address                                        | Abdul Razak Complex, Gadong BE3519, Bandar Seri Begawan                                                 |  |
| GPS Location                                   | Latitude: 4.90765 Longitude: 114.91537                                                                  |  |
| Contact Detail (i.e. Tel. / Fax.               | Tel: 673-2430430                                                                                        |  |
| /Email/ Website/Social media                   | Website: http://thecentrepointhotel.com                                                                 |  |
| etc.)                                          |                                                                                                         |  |
| How to go to the                               | Download TransportBN to get a taxi or a local ride-hailing app Dart for ease of getting transportation. |  |
| Accommodation by Private                       | The applications are available on both Apple's App Store and Google Play Store.                         |  |
| Car or Public Transport                        |                                                                                                         |  |
| [Please specify the from start                 | Taxi                                                                                                    |  |
| location to destination point.]                | Taxi will be available at the Brunei International Airport or BSB Bus Terminal, which will roughly take |  |
|                                                | around 10 minutes ride to reach The Centrepoint Hotel.                                                  |  |
|                                                | Dart                                                                                                    |  |
|                                                | The local ride-hailing app that offers a range of services such as ride-hailing, school-run services,   |  |
|                                                | delivery services and rental car.                                                                       |  |
|                                                | Bus                                                                                                     |  |
|                                                | The public bus will be operating from 6.00am to 8.00pm daily. To get to The Centrepoint Hotel, need     |  |
|                                                | to catch the Circle Line Bus No 01A and it will roughly take 20 mins to get to the hotel from Bandar    |  |
|                                                | Seri Begawan Bus Terminal                                                                               |  |
|                                                |                                                                                                         |  |