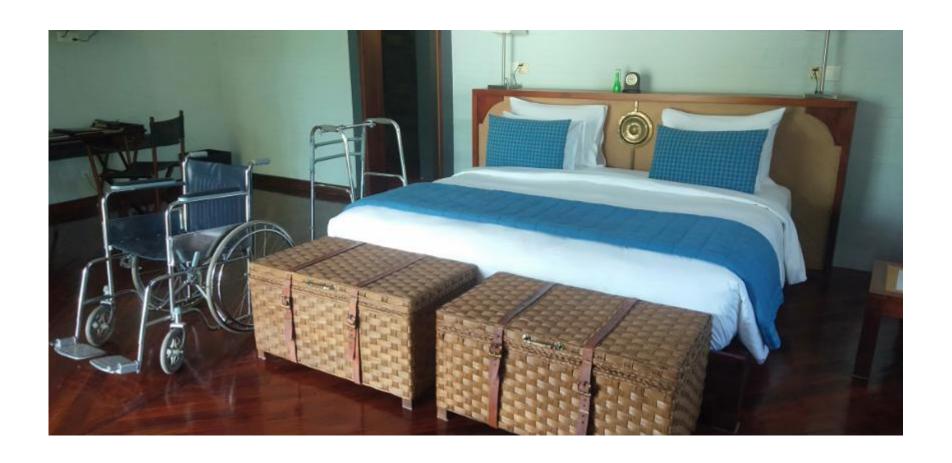

Facilities and Special Service for PWD and Elders [i.e. wheelchairs accessible rooms, spacious rooms, rollin showers, light alerts for the hearing impaired, lower shelving, multi-level door viewers and step free entrances in and around the hotels' compound etc.]

The hotel has special designated room for PWD which are wheelchairs accessible, spacious, roll-in showers and lower shelving fixtures. Buggy services can be used to get around the vicinity of the hotels and to nearby facilities such as restaurants, cinemas and golf club house.