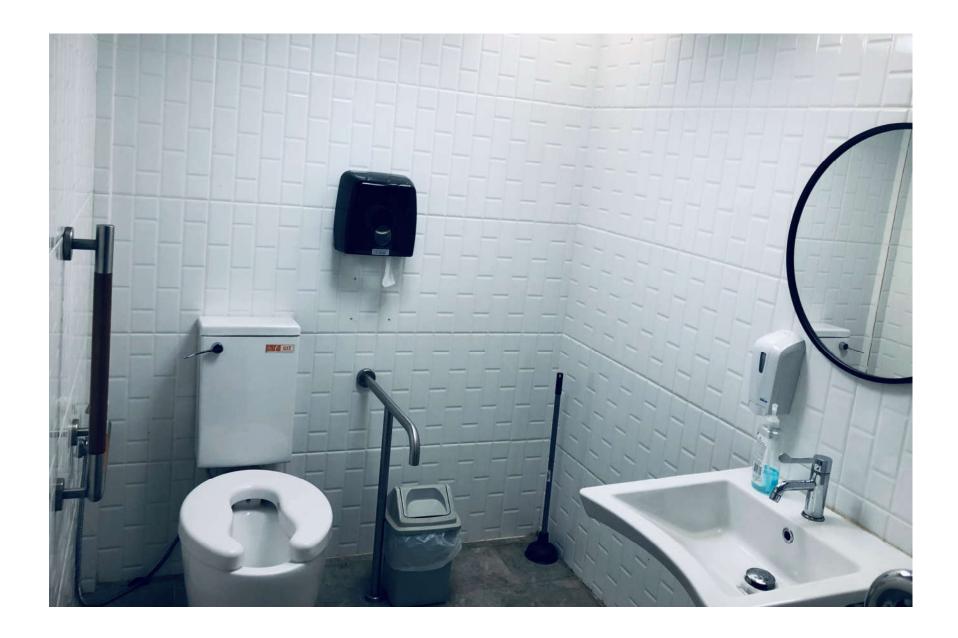

staurant by              | Bangkok – Ayutthaya                                                                                            |  |
| Private Car or Public Transport             | For private car – take the route number 32, heading to Ayutthaya City Downtown by take the Naresuan/ or        |  |
| [Please specify the from start              | the Pridi bridge. Look for the second traffic light then turn left to Chikun road to the end of road then turn |  |
| location to destination point.]             | right. The restaurant is located on the left.                                                                  |  |
| Facilities for PWD and Elders               | Providing wheelchair and toilet for PWD and elders                                                             |  |



| Restaurants with Service for PWD and Elders |                                                                                             |  |
|---------------------------------------------|---------------------------------------------------------------------------------------------|--|
| Topic                                       | Topic Detail                                                                                |  |
| Name of Restaurant                          | Ruan Thai Kung Pao                                                                          |  |
| Food Type / Specialty [i.e.                 | Thaifood , River view Restaurant                                                            |  |
| Vegetarian, Fast Food, Healthy              |