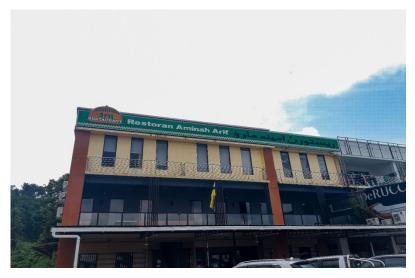

The exterior of Aminah Arif Restaurant located in Jerudong (Pic: Tourism Development Department, Brunei)

Main entrance of the restaurant is accessible for wheelchair-bound visitors due to the presence of ramp (Pic: Tourism Development Department, Brunei)