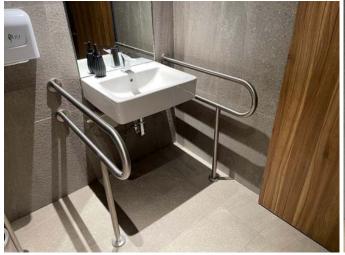

Facilities and Special Service for PWD and Elders [i.e. wheelchairs accessible rooms, spacious rooms, rollin showers, light alerts for the hearing impaired, lower shelving, multi-level door viewers and step free entrances in and around the hotels' compound etc.]

The hotel has special designated room for PWD which are wheelchairs accessible, spacious, roll-in showers and lower shelving fixtures. Buggy services can be used to get around the vicinity of the hotels and to nearby facilities such as restaurants, cinemas and golf club house.