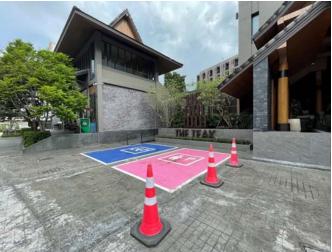

|
| wheelchairs accessible                         | 3. Incline walkway            |
| rooms, spacious rooms, roll-                   | 4. Parking for PWD and elders |
| in showers, light alerts for the               |                               |
| hearing impaired,                              |                               |
| lower shelving, multi-level                    |                               |
| door viewers and step free                     |                               |
| entrances in and around the                    |                               |
| hotels' compound etc.]                         |                               |
| 1                                              |                               |











































| Restaurants with Service for PWD and Elders |                                                                                                        |
|---------------------------------------------|--------------------------------------------------------------------------------------------------------|
| Topic                                       | Detail                                                                                                 |
| Name of Restaurant                          | Khaomao-Khaofang Restaurant                                                                            |
| Food Type / Speciality [i.e.                | Leaf-wrapped fried chicken, Pork with pounded unripe rice, Grilled river prawns, Leaf-wrapped pounded  |
| Vegetarian, Fast Food,