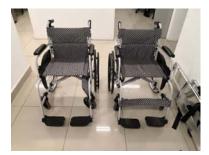

# City/Province / Country

Figure 1PWD parking in Sunway Big Box Mall

# City/Province / Country

Figure 2Wheelchair available at Sunway Big Box Mall

| Hotels for PWD and Elders          |                                                               |
|------------------------------------|---------------------------------------------------------------|
| Name                               | Mutiara Johor Bahru                                           |
| Check in / Check out               | Check In – 15.00 hrs.                                         |
|                                    | Check out – 12.00 hrs.                                        |
| Address                            | Jalan Dato Sulaiman, Taman KebunTeh, 80250 Johor Bahru, Johor |
| Contact Detail (i.e. Tel. / Fax.   | Tel: +60 7-330 0300                                           |
| /Email/ Website/Social media etc.) | Email: resjb@mutiarahotels.com                                |
|                                    | Website: https://www.mutiarajohorbahru.com/                   |
|                                    | Facebook: https://www.facebook.com/MutiaraJohorBahru/         |
|                                    | Instagram: https://www.instagram.com/mutiarajohorbahru/       |
| How to go                          | Car & taxi                                                    |
| Facilities for PWD and Elders      | Rooms (currently closed), toilet & parking spot               |