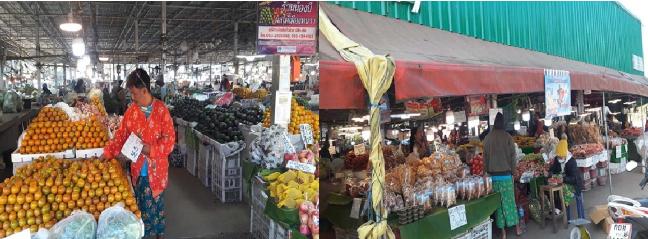

| Tourist Destinations with Service for PWD and Elders |                                                                                                             |
|------------------------------------------------------|-------------------------------------------------------------------------------------------------------------|
| Accessible Activities                                | Popular open-air street market located at the banks of Kianggeh river where the waterways are constantly    |
| [Please specify activities for                       | busy with motorboats zooming by, the market features a variety of local vegetables like edible ferns and    |
| PWD and Elders]                                      | medicinal herbs. Also on sale are fisherman's catch of the day as well as ready-cooked local dishes that'll |
|                                                      | whet your appetite for that distinct Bruneian flavor! The market is open daily from 8.00 - 17.30 hrs., with |
|                                                      | Friday morning being their most bustling time! However, most stalls would pack up by noon so we suggest     |
|                                                      | you head there in the morning.                                                                              |
| Facilities for PWD and Elders                        | Kianggeh Market is accessible for visitors who are wheel-chair bound as well as accessible restrooms.       |