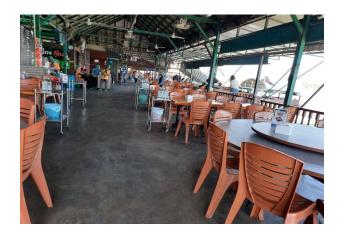

The Centrepoint Hotel (Pic: Tourism Development Department, Brunei)

Ramp at the main entrance for access (Pic: Tourism Development Department, Brunei)

| Restaurants with Service for PWD and Elders |                                        |  |
|---------------------------------------------|----------------------------------------|--|
| Topic                                       | Detail                                 |  |
| Name of Restaurant                          | Aminah Arif Restaurant                 |  |
| Food Type / Speciality [i.e. Vegetarian,    | Authentic local Bruneian cuisine       |  |
| Fast Food, Healthy Food etc.]               |                                        |  |
| Open Hours/ Close Hours                     | 07.00 – 22.00 hrs.                     |  |
| Address                                     | Spg. 79, Jalan Jerudong, BG3177        |  |
|                                             | Brunei Darussalam                      |  |
| GPS Location                                | Latitude: 4.89225 Longitude: 114.83695 |  |
| Contact Detail [i.e. Tel. / Fax. /Email/    | Tel: +673 2670175                      |  |
| Website/Social media etc.]                  | http://www.aminaharif.com.bn/          |  |
|                                             |                                        |  |

The exterior of Aminah Arif Restaurant located in Jerudong (Pic: Tourism Development Department, Brunei)

Main entrance of the restaurant is accessible for wheelchair-bound visitors due to the presence of ramp (Pic: Tourism Development Department, Brunei)