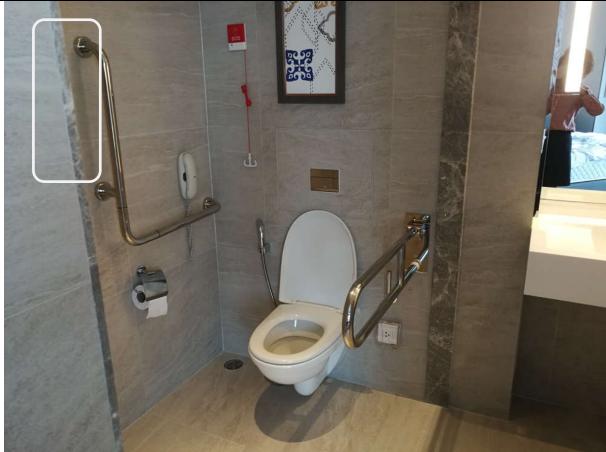

Facilities and Special Service for PWD and Elders [i.e. wheelchairs accessible rooms, spacious rooms, rollin showers, light alerts for the hearing impaired, lower shelving, multi-level door viewers and step free entrances in and around the hotels' compound etc.]

The hotel has special designated room for PWD which are wheelchairs accessible, spacious, roll-in showers and lower shelving fixtures. Buggy services can be used to get around the vicinity of the hotels and to nearby facilities such as restaurants, cinemas and golf club house.