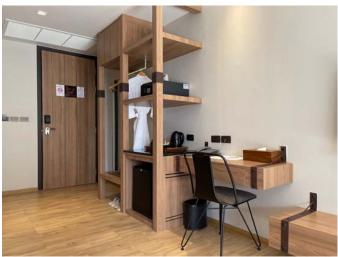

The hotel has special designated room for PWD which are wheelchairs accessible, spacious, roll-in showers and lower shelving fixtures. Buggy services can be used to get around the vicinity of the hotels and to nearby facilities such as restaurants, cinemas and golf club house.