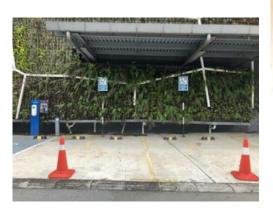

|  |
| Fax. /Email/                | WHATSAPP: (6013)-425-2830                                        |  |
| Website/Social media        | Email: INFO@ENTOPIA.COM                                          |  |
| etc.)                       | Website: https://www.entopia.com/                                |  |
| How to go                   | By private car / Rapid public bus / car rental / taxi            |  |
| Facilities for PWD and      | Special counter / wheelchair bound visitors counter              |  |
| Elders                      | 2 OKU Car park                                                   |  |
|                             | Turnstile for OKU and wheelchair visitor (1 entrance and 1 exit) |  |

### **Tourist Destinations for PWD and Elders**

5 OKU and wheelchair toilets





Entopia by Penang Butterfly Farm

### PERAK

### **PERAK**

| Hotels for PWD and Elders          |                                                                                       |  |
|------------------------------------|---------------------------------------------------------------------------------------|--|
| Name                               | Taiping Perdana Hotels                                                                |  |
| Check in / Check out               | Check in: 14.00 hrs.                                                                  |  |
|                                    | Check out: 12.00 hrs.                                                                 |  |
|                                    |