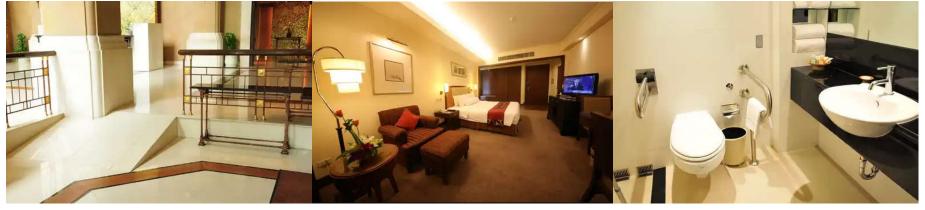

Facilities and Special Service for PWD and Elders [i.e. wheelchairs accessible rooms, spacious rooms, rollin showers, light alerts for the hearing impaired, lower shelving, multi-level door viewers and step free entrances in and around the hotels' compound etc.]

The hotel has special designated room for PWD which are wheelchairs accessible, spacious, roll-in showers and lower shelving fixtures. Buggy services can be used to get around the vicinity of the hotels and to nearby facilities such as restaurants, cinemas and golf club house.