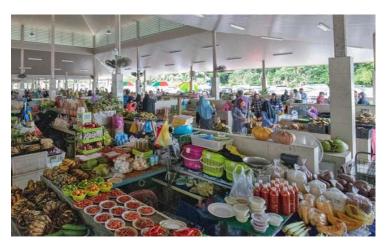

| Tourist Destinations with Service for PWD and Elders |                                                                                                             |
|------------------------------------------------------|-------------------------------------------------------------------------------------------------------------|
| Accessible Activities                                | Popular open-air street market located at the banks of Kianggeh river where the waterways are constantly    |
| [Please specify activities for                       | busy with motorboats zooming by, the market features a variety of local vegetables like edible ferns and    |
| PWD and Elders]                                      | medicinal herbs. Also on sale are fisherman's catch of the day as well as ready-cooked local dishes that'll |
|                                                      | whet your appetite for that distinct Bruneian flavor! The market is open daily from 8.00 - 17.30 hrs., with |
|                                                      | Friday morning being their most bustling time! However, most stalls would pack up by noon so we suggest     |
|                                                      | you head there in the morning.                                                                              |
| Facilities for PWD and Elders                        | Kianggeh Market is accessible for visitors who are wheel-chair bound as well as accessible restrooms.       |

Exterior view of Kianggeh Market (Pic: Tourism Development Department, Brunei)

The ambience of Kianggeh Market (Pic: Tourism Development Department, Brunei)

Ramps for the convenience of PWD in Kianggeh Market (Pic: Tourism Development Department, Brunei)