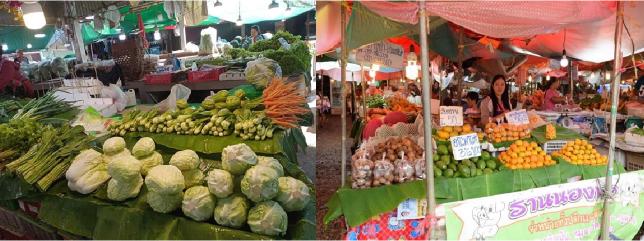

| Tourist Destinations with Service for PWD and Elders |                                                                                                             |
|------------------------------------------------------|-------------------------------------------------------------------------------------------------------------|
| Accessible Activities                                | Popular open-air street market located at the banks of Kianggeh river where the waterways are constantly    |
| [Please specify activities for                       | busy with motorboats zooming by, the market features a variety of local vegetables like edible ferns and    |
| PWD and Elders]                                      | medicinal herbs. Also on sale are fisherman's catch of the day as well as ready-cooked local dishes that'll |
|                                                      | whet your appetite for that distinct Bruneian flavor! The market is open daily from 8.00 - 17.30 hrs., with |
|                                                      | Friday morning being their most bustling time! However, most stalls would pack up by noon so we suggest     |
|                                                      | you head there in the morning.                                                                              |
| Facilities for PWD and Elders                        | Kianggeh Market is accessible for visitors who are wheel-chair bound as well as accessible restrooms.       |