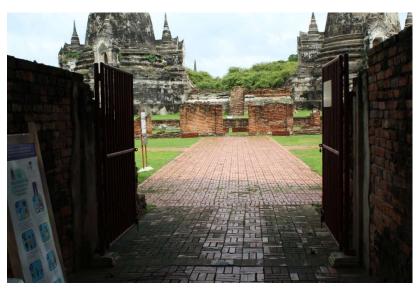

### CHIANG RAI

| City/Provincewith Service for PWD / Elders |                                                                                                                |
|--------------------------------------------|----------------------------------------------------------------------------------------------------------------|
| Topic                                      | Detail                                                                                                         |
| Country                                    | Thailand                                                                                                       |
| Name of City / Area /                      | Chiang Saen, Chiang Rai Province                                                                               |
| Community/ Province etc.                   |                                                                                                                |
| General Information                        | Chiang Saen is located in the west of the Mekong river, Chiang Rai Province. According to historical evidence, |
|                                            | Chiang Saen began between 200,000 and 10,000 years ago, its shape is square surrounded by wall and moat        |
| Please feel free to tell us                | except the eastern part which next to Mekong river. So that Chiang Saen is a must-see historical attraction in |
| about your City/ Area /                    | Chinag Rai which provided facilities for older people and physically handicapped people.                       |
| Community/ Province to                     |                                                                                                                |
| encourage PWD and Elders                   |                                                                                                                |
| to visit there                             |                                                                                                                |
| GPS Location                               | 20°16'27.8"N 100°04'49.6"E                                                                                     |
| Accessibility to City/Area /               | How to get to Chiang Saen:                                                                                     |
| Community/ Province for                    | By car: Follow route 1 then route 1016 and 1290. It takes about an hour from Chiang Rai city to Chiang Saen or |
| PWD and Elders                             | it is about 61 kilometers.                                                                                     |
|                                            |                                                                                                                |
| Accessible Activities/                     | There are many famous sightseeing in Chiang Saen for example:                                                  |
| Attractions                                | 1. Wat Chedi Luang                                                                                             |
| [Please let us know paces                  | 2. Wat Phra That ChomKitti                                                                                     |
| and activities which can be                | 3. Wat Phra That PhaNgao                                                                                       |
| participated and done by                   | 4. Wat Pa Sak                                                                                                  |
| PWD/Elders]                                | 5. Wat PhraBuat                                                                                                |
|                                            | 6. Chiang Saen National Museum                                                                                 |
|                                            | 7. Golden Triangle                                                                                             |
|                                            | 8. Hall of Opium                                                                                               |
|                                            |                                                                                                                |
|                                            | 423/530                                                                                                        |