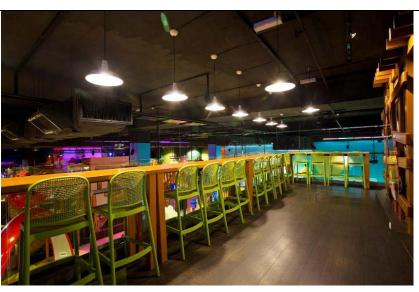

|  |
| Facilities for PWD | 1. Wheelchair (ABAPJB only have 1 unit of WC, however, PWD & Elderly could bring theirs WC if require and our                     |  |
| and Elders         | Flock Member will sanitize the visitor WC first before allowing them to enter into.                                               |  |
|                    | 2. Toilet                                                                                                                         |  |
|                    | 3. Parents Lounge (its located upstairs, those PWD & Elderly that unable to go up, ABAPJB also have some sitting                  |  |
|                    | area in the passageway.                                                                                                           |  |







## KEDAH

### **KEDAH**

| Restaurants for PWD and Elders |                                                                                        |  |
|--------------------------------|----------------------------------------------------------------------------------------|--|
| Name                           | Flamingo Coffeehouse                                                                   |  |
| Open Hours                     | 06.30 – 00.00 hrs.                                                                     |  |
| Address                        | Bayview Hotel Langkawi, Jalan PandakMayah 1, Pekan Kuah 07000 Langkawi Kedah Darulaman |  |
| Contact Detail (i.e. Tel. /    | 04-966 1818                                                                            |  |
| Fax. /Ema