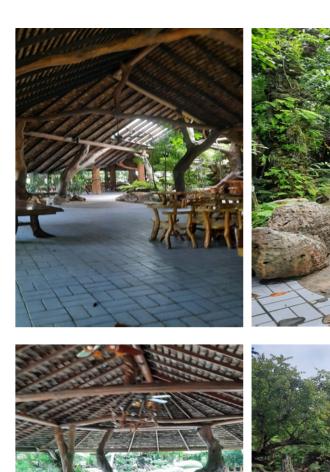

|
| Private Car or Public Transport             | From Mae Sot city municipality, drive toward Mae Ramat district and when pass straight form through an |
| [Please specify the from start              | intersection, the restaurant will be on your left.                                                     |
| location to destination point.]             |                                                                                                        |
| Facilities for PWD and Elders               | 1. Incline walkway for PWD and elders                                                                  |
|                                             | 2. Toilet for PWD and elders                                                                           |































| Tourist Destinations with Service for PWD and Elders |                                                                 |
|------------------------------------------------------|-----------------------------------------------------------------|
| Topic                                                | Detail                                                          |
| Name of Tourist Destination                          | Wat Thai Wattanaram                                             |
| Open Hours/ Close Hours                              | 08.00 hrs. – 17.00 hrs.                                         |
| Entrance Fees                                        | Free                                                            |
| Address