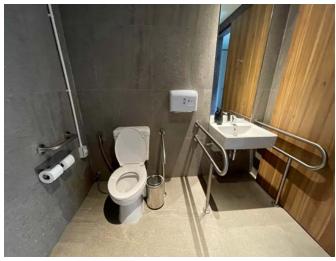

Facilities and Special Service for PWD and Elders [i.e. wheelchairs accessible rooms, spacious rooms, rollin showers, light alerts for the hearing impaired, lower shelving, multi-level door viewers and step free entrances in and around the hotels' compound etc.]

The hotel has special designated room for PWD which are wheelchairs accessible, spacious, roll-in showers and lower shelving fixtures. Buggy services can be used to get around the vicinity of the hotels and to nearby facilities such as restaurants, cinemas and golf club house.