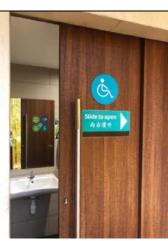

# City/Province / Country

Figure 2Wheelchair available at Sunway Big Box Mall

| Hotels for PWD and Elders          |                                                               |
|------------------------------------|---------------------------------------------------------------|
| Name                               | Mutiara Johor Bahru                                           |
| Check in / Check out               | Check In – 15.00 hrs.                                         |
|                                    | Check out – 12.00 hrs.                                        |
| Address                            | Jalan Dato Sulaiman, Taman KebunTeh, 80250 Johor Bahru, Johor |
| Contact Detail (i.e. Tel. / Fax.   | Tel: +60 7-330 0300                                           |
| /Email/ Website/Social media etc.) | Email: resjb@mutiarahotels.com                                |
|                                    | Website: https://www.mutiarajohorbahru.com/                   |
|                                    | Facebook: https://www.facebook.com/MutiaraJohorBahru/         |
|                                    | Instagram: https://www.instagram.com/mutiarajohorbahru/       |
| How to go                          | Car & taxi                                                    |
| Facilities for PWD and Elders      | Rooms (currently closed), toilet & parking spot               |