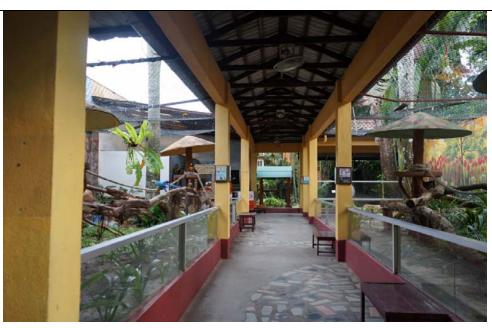

Welcome sign greeted visitors at the entrance of the park (Pic: Tourism Development Department, Brunei)

Panoramic view of Mahkota Jubli Emas Park from the top corridor (Pic: Tourism Development Department, Brunei)

Pedestrian bridge with wide walkways (Pic: Tourism Development Department, Brunei)

Directional Signages (Pic: Tourism Development Department, Brunei)

The view from the pedestrian bridge (Pic: Tourism Development Department, Brunei)