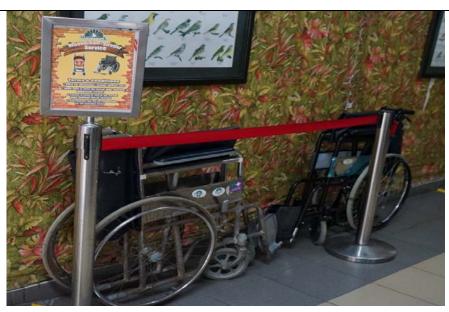

FE PARK                                           |  |
|                                         | Youtube: Langkawi Wildlife Park                                            |  |
| How to go                               | Self-driving                                                               |  |
| Facilities for PWD and                  | Disable Person Toilet                                                      |  |
| Elders                                  | Wheelchair friendly walkway                                                |  |
|                                         | Fully covered walkway                                                      |  |
|                                         |                                                                            |  |



Wheelchair available for use



Wheelchair friendly walkway



Fully covered walkway



Disable person toilet

### KELANTAN

### **KELANTAN**

| Hotels for PWD and Elders          |                                                              |  |
|------------------------------------|--------------------------------------------------------------|--|
| Name                               | Perdana Hotel                                                |  |
| Check in / Check out               | Check in - 15.00 hrs.                                        |  |
|                                    | Check Out – 12.00 hrs.                                       |  |
| Address                            | Jalan Mahmood, Bandar Kota Bharu, 15000 Kota Bharu, Kelantan |  |
| Contact Detail (i.e. Te