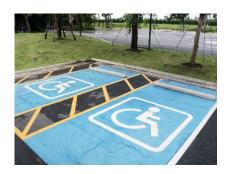

rist Destinations with Service for PWD and Elders |                                              |
|------------------------------------------------------|----------------------------------------------|
| Topic                                                | Detail                                       |
|                                                      | 4. Tram for the disabled and the elderly     |
|                                                      | 5. Elevator for the disabled and the elderly |

## 1. Inside/Outside of Tourist Destination

























| Tourist Destinations with Service for PWD and Elders |
|------------------------------------------------------|
| Detail                                               |

## Topic 2. Facilities for PWD and Elders





















| Tourist Destinations with Service for PWD and Elders |                                                                                                           |
|------------------------------------------------------|-----------------------------------------------------------------------------------------------------------|
| Topic                                                | Detail                                                                                                    |
| Name of Tourist Destination                          | Japanese Village                                                                                          |
| Open Hours/ Close Hours                              | 09.30 hrs. – 17.00 hrs. Open every day, Monday - Sunday and pub