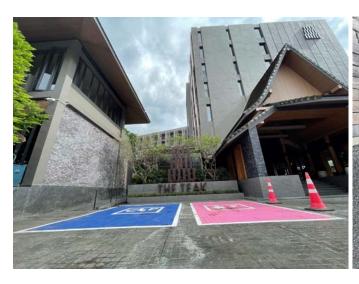

il                        |
| wheelchairs accessible                         | 3. Incline walkway            |
| rooms, spacious rooms, roll-                   | 4. Parking for PWD and elders |
| in showers, light alerts for the               |                               |
| hearing impaired,                              |                               |
| lower shelving, multi-level                    |                               |
| door viewers and step free                     |                               |
| entrances in and around the                    |                               |
| hotels' compound etc.]                         |                               |
| 1                                              |                               |











































| Restaurants with Service for PWD and Elders |                                                                                                        |
|---------------------------------------------|--------------------------------------------------------------------------------------------------------|
| Topic                                       | Detail                                                                                                 |
| Name of Restaurant                          | Khaomao-Khaofang Restaurant                                                                            |
| Food Type / Speciality [i.e.                | Leaf-wrapped fried chicken, Pork with pounded unripe rice, Grilled river prawns, Leaf-wrapped pounded  |
| Vegetarian, Fas