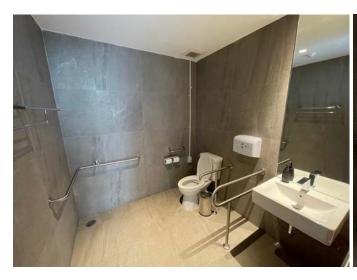

Facilities and Special Service for PWD and Elders [i.e. wheelchairs accessible rooms, spacious rooms, rollin showers, light alerts for the hearing impaired, lower shelving, multi-level door viewers and step free entrances in and around the hotels' compound etc.]

The hotel has special designated room for PWD which are wheelchairs accessible, spacious, roll-in showers and lower shelving fixtures. Buggy services can be used to get around the vicinity of the hotels and to nearby facilities such as restaurants, cinemas and golf club house.