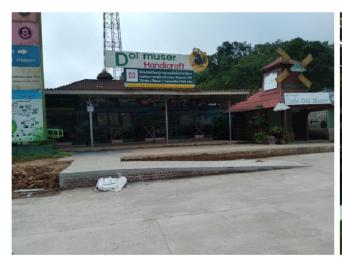

Restroom for PWD available (Pic: Tourism Development Department, Brunei)

| Tourist Destinations with Service for PWD and Elders |                                                                                                                   |  |
|------------------------------------------------------|-------------------------------------------------------------------------------------------------------------------|--|
| Topic                                                | Detail                                                                                                            |  |
| Name of Tourist Destination                          | Brunei Arts and Handicraft Training Centre                                                                        |  |
| Open Hours/ Close Hours                              | 08.00 – 17.00 hrs.                                                                                                |  |
| Entrance Fees                                        | N/A                                                                                                               |  |
| Address                                              | Jalan Residency, Bandar Seri Begawan BS8111                                                                       |  |
| GPS Location                                         | Latitude: 4.88546 Longitude: 11494975                                                                             |  |
| Contact Detail [i.e. Tel. / Fax.                     | Tel: +673 2222 418                                                                                                |  |
| /Email/ Website/Social media                         | Instagram                                                                                                         |  |
| etc.]                                                | Facebook                                                                                                          |  |
|                                                      |                                                                                                                   |  |
| How to go to Tourist                                 | Download TransportBN to get a taxi or a local ride-hailing app Dart for ease of getting transportation. The       |  |
| Destination by Private Car or                        | applications are available on both Apple's App Store and Google Play Store.                                       |  |
| Public Transport                                     |                                                                                                                   |  |
| [Please specify the from start                       | Taxi                                                                                                              |  |
| location to destination point.]                      | Taxi will be available at the Brunei International Airport or BSB Bus Terminal. A car ride will take around 15    |  |
|                                                      | minutes from the airport to the Centre                                                                            |  |
|                                                      | Dart                                                                                                              |  |
|                                                      | The local ride-hailing app that offers a range of services such as ride-hailing, school-run services, delivery    |  |
|                                                      | services and rental car.                                                                                          |  |
|                                                      |                                                                                                                   |  |
|                                                      | Bus                                                                                                               |  |
|                                                      | The public bus will be operating from 06.00 hrs. to 20.00 hrs. daily. It will be a 15 minutes leisurely walk from |  |
|                                                      | the BSB Bus Terminal to the centre.                                                                               |  |
|                                                      |                                                                                                                   |  |

| Tourist Destinations with Service for PWD and Elders |                                                                                                                  |  |
|------------------------------------------------------|------------------------------------------------------------------------------------------------------------------|--|
| Accessible Activities                                | The Brunei Arts and Handicraft Centre was established for the preservation of traditional handicrafts with       |  |
| [Please specify activities for                       | displays of beautiful brocades called 'Jong Sarat', hand-woven baskets, silverware, brassware, woodcarvings      |  |
| PWD and Elders]                                      | and unique replicas of the asymmetrical daggers called 'Keris'. Not only it housed as a training centre, it also |  |
|                                                      | showcase the arts to visitor and some of the handicrafts items are for sale at the centres handicraft shop.      |  |
| Facilities for PWD and Elders                        | The facility is highly accessible especially for wheelchair-bound visitors as well as accessible restrooms.      |  |

Brunei Arts and Handicraft Training Centre (Pic: Tourism Development Department, Brunei)

Ramp available for wheelchair access (Pic: Tourism Development Department, Brunei)

Dedicated restroom for the ease of PWD (Pic: Tourism Development Department, Brunei)