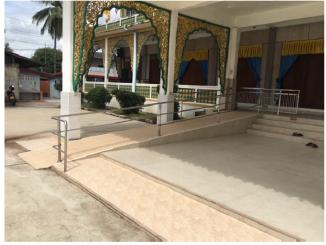

Welcome sign greeted visitors at the entrance of the park (Pic: Tourism Development Department, Brunei)

Panoramic view of Mahkota Jubli Emas Park from the top corridor (Pic: Tourism Development Department, Brunei)

Pedestrian bridge with wide walkways (Pic: Tourism Development Department, Brunei)

Directional Signages (Pic: Tourism Development Department, Brunei)

The view from the pedestrian bridge (Pic: Tourism Development Department, Brunei)