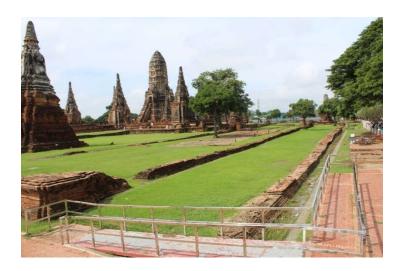

### CHIANG RAI

| City/Provincewith Service for PWD / Elders |                                                                                                                |
|--------------------------------------------|----------------------------------------------------------------------------------------------------------------|
| Topic                                      | Detail                                                                                                         |
| Country                                    | Thailand                                                                                                       |
| Name of City / Area /                      | Chiang Saen, Chiang Rai Province                                                                               |
| Community/ Province etc.                   |                                                                                                                |
| General Information                        | Chiang Saen is located in the west of the Mekong river, Chiang Rai Province. According to historical evidence, |
|                                            | Chiang Saen began between 200,000 and 10,000 years ago, its shape is square surrounded by wall and moat        |
| Please feel free to tell us                | except the eastern part which next to Mekong river. So that Chiang Saen is a must-see historical attraction in |
| about your City/ Area /                    | Chinag Rai which provided facilities for older people and physically handicapped people.                       |
| Community/ Province to                     |                                                                                                                |
| encourage PWD and Elders                   |                                                                                                                |
| to visit there                             |                                                                                                                |
| GPS Location                               | 20°16'27.8"N 100°04'49.6"E                                                                                     |
| Accessibility to City/Area /               | How to get to Chiang Saen:                                                                                     |
| Community/ Province for                    | By car: Follow route 1 then route 1016 and 1290. It takes about an hour from Chiang Rai city to Chiang Saen or |
| PWD and Elders                             | it is about 61 kilometers.                                                                                     |
|                                            |                                                                                                                |
| Accessible Activities/                     | There are many famous sightseeing in Chiang Saen for example:                                                  |
| Attractions                                | 1. Wat Chedi Luang                                                                                             |
| [Please let us know paces                  | 2. Wat Phra That ChomKitti                                                                                     |
| and activities which can be                | 3. Wat Phra That PhaNgao                                                                                       |
| participated and done by                   | 4. Wat Pa Sak                                                                                                  |
| PWD/Elders]                                | 5. Wat PhraBuat                                                                                                |
|                                            | 6. Chiang Saen National Museum                                                                                 |
|                                            | 7. Golden Triangle                                                                                             |
|                                            | 8. Hall of Opium                                                                                               |
|                                            |                                                                                                                |
|                                            | 423/530                                                                                                        |