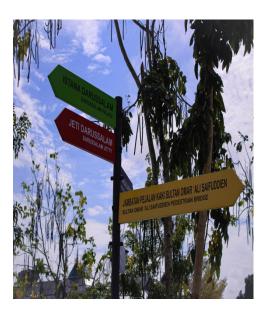

Pedestrian bridge with wide walkways (Pic: Tourism Development Department, Brunei)

Directional Signages (Pic: Tourism Development Department, Brunei)

The view from the pedestrian bridge (Pic: Tourism Development Department, Brunei)