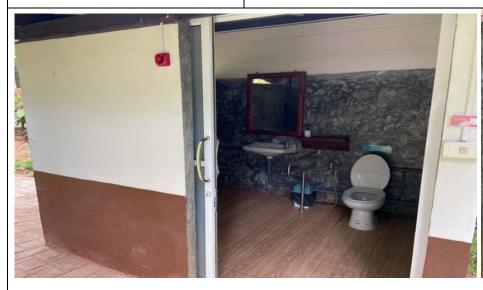

Restroom for PWD available (Pic: Tourism Development Department, Brunei)

| Tourist Destinations with Service for PWD and Elders |                                                                                                                   |  |
|------------------------------------------------------|-------------------------------------------------------------------------------------------------------------------|--|
| Topic                                                | Detail                                                                                                            |  |
| Name of Tourist Destination                          | Brunei Arts and Handicraft Training Centre                                                                        |  |
| Open Hours/ Close Hours                              | 08.00 – 17.00 hrs.                                                                                                |  |
| Entrance Fees                                        | N/A                                                                                                               |  |
| Address                                              | Jalan Residency, Bandar Seri Begawan BS8111                                                                       |  |
| GPS Location                                         | Latitude: 4.88546 Longitude: 11494975                                                                             |  |
| Contact Detail [i.e. Tel. / Fax.                     | Tel: +673 2222 418                                                                                                |  |
| /Email/ Website/Social media                         | Instagram                                                                                                         |  |
| etc.]                                                | Facebook                                                                                                          |  |
|                                                      |                                                                                                                   |  |
| How to go to Tourist                                 | Download TransportBN to get a taxi or a local ride-hailing app Dart for ease of getting transportation. The       |  |
| Destination by Private Car or                        | applications are available on both Apple's App Store and Google Play Store.                                       |  |
| Public Transport                                     |                                                                                                                   |  |
| [Please specify the from start                       | Taxi                                                                                                              |  |
| location to destination point.]                      | Taxi will be available at the Brunei International Airport or BSB Bus Terminal. A car ride will take around 15    |  |
|                                                      | minutes from the airport to the Centre                                                                            |  |
|                                                      | Dart                                                                                                              |  |
|                                                      | The local ride-hailing app that offers a range of services such as ride-hailing, school-run services, delivery    |  |
|                                                      | services and rental car.                                                                                          |  |
|                                                      |                                                                                                                   |  |
|                                                      | Bus                                                                                                               |  |
|                                                      | The public bus will be operating from 06.00 hrs. to 20.00 hrs. daily. It will be a 15 minutes leisurely walk from |  |
|                                                      | the BSB Bus Terminal to the centre.                                                                               |  |
|                                                      |                                                                                                                   |  |

| Tourist Destinations with Service for PWD and Elders |                                                                                                                  |  |
|------------------------------------------------------|------------------------------------------------------------------------------------------------------------------|--|
| Accessible Activities                                | The Brunei Arts and Handicraft Centre was established for the preservation of traditional handicrafts with       |  |
| [Please specify activities for                       | displays of beautiful brocades called 'Jong Sarat', hand-woven baskets, silverware, brassware, woodcarvings      |  |
| PWD and Elders]                                      | and unique replicas of the asymmetrical daggers called 'Keris'. Not only it housed as a training centre, it also |  |
|                                                      | showcase the arts to visitor and some of the handicrafts items are for sale at the centres handicraft shop.      |  |
| Facilities for PWD and Elders                        | The facility is highly accessible especially for wheelchair-bound visitors as well as accessible restrooms.      |  |

Brunei Arts and Handicraft Training Centre (Pic: Tourism Development Department, Brunei)

Ramp available for wheelchair access (Pic: Tourism Development Department, Brunei)

Dedicated restroom for the ease of PWD (Pic: Tourism Development Department, Brunei)