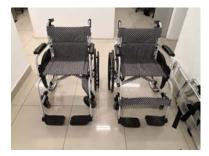

# City/Province / Country

Figure 2Wheelchair available at Sunway Big Box Mall

| Hotels for PWD and Elders          |                                                               |
|------------------------------------|---------------------------------------------------------------|
| Name                               | Mutiara Johor Bahru                                           |
| Check in / Check out               | Check In – 15.00 hrs.                                         |
|                                    | Check out – 12.00 hrs.                                        |
| Address                            | Jalan Dato Sulaiman, Taman KebunTeh, 80250 Johor Bahru, Johor |
| Contact Detail (i.e. Tel. / Fax.   | Tel: +60 7-330 0300                                           |
| /Email/ Website/Social media etc.) | Email: resjb@mutiarahotels.com                                |
|                                    | Website: https://www.mutiarajohorbahru.com/                   |
|                                    | Facebook: https://www.facebook.com/MutiaraJohorBahru/         |
|                                    | Instagram: https://www.instagram.com/mutiarajohorbahru/       |
| How to go                          | Car & taxi                                                    |
| Facilities for PWD and Elders      | Rooms (currently closed), toilet & parking spot               |