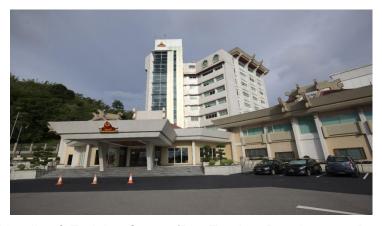

The hotel has special designated room for PWD which are wheelchairs accessible, spacious, roll-in showers and lower shelving fixtures. Buggy services can be used to get around the vicinity of the hotels and to nearby facilities such as restaurants, cinemas and golf club house.