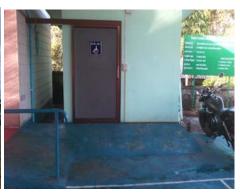

Ramps to access to hotel rooms (Pic: Tourism Development Department, Brunei)

Ramps providing access in restrooms (Pic: Tourism Development Department, Brunei)

| Accommodations with Service for PWD and Elders |                                                                                                         |  |
|------------------------------------------------|---------------------------------------------------------------------------------------------------------|--|
| Name of Accommodation                          | The Centrepoint Hotel                                                                                   |  |
| Check in / Check out                           | Check in: After 14.00 hrs., Check out: 12.00 hrs.                                                       |  |
| Room Rate                                      | Room rates available on website                                                                         |  |
| Address                                        | Abdul Razak Complex, Gadong BE3519, Bandar Seri Begawan                                                 |  |
| GPS Location                                   | Latitude: 4.90765 Longitude: 114.91537                                                                  |  |
| Contact Detail (i.e. Tel. / Fax.               | Tel: 673-2430430                                                                                        |  |
| /Email/ Website/Social media                   | Website: http://thecentrepointhotel.com                                                                 |  |
| etc.)                                          |                                                                                                         |  |
| How to go to the                               | Download TransportBN to get a taxi or a local ride-hailing app Dart for ease of getting transportation. |  |
| Accommodation by Private                       | The applications are available on both Apple's App Store and Google Play Store.                         |  |
| Car or Public Transport                        |                                                                                                         |  |
| [Please specify the from start                 | Taxi                                                                                                    |  |
| location to destination point.]                | Taxi will be available at the Brunei International Airport or BSB Bus Terminal, which will roughly take |  |
|                                                | around 10 minutes ride to reach The Centrepoint Hotel.                                                  |  |
|                                                | Dart                                                                                                    |  |
|                                                | The local ride-hailing app that offers a range of services such as ride-hailing, school-run services,   |  |
|                                                | delivery services and rental car.                                                                       |  |
|                                                | Bus                                                                                                     |  |
|                                                | The public bus will be operating from 6.00am to 8.00pm daily. To get to The Centrepoint Hotel, need     |  |
|                                                | to catch the Circle Line Bus No 01A and it will roughly take 20 mins to get to the hotel from Bandar    |  |
|                                                | Seri Begawan Bus Terminal                                                                               |  |
|                                                |                                                                                                         |  |