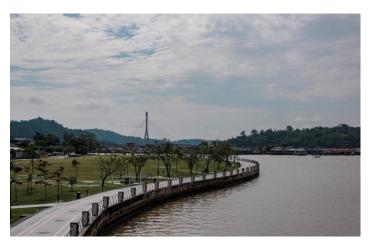

Pedestrian bridge with wide walkways (Pic: Tourism Development Department, Brunei)

Directional Signages (Pic: Tourism Development Department, Brunei)

The view from the pedestrian bridge (Pic: Tourism Development Department, Brunei)