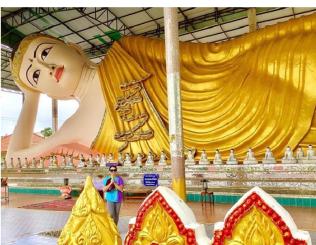

AIR – Malaysia: Regular <u>Malaysia Airlines</u> flights connect Kuching with Johor Bahru, Kota Kinabalu, Kuala Lumpur, Miri and Sibu. Malaysia's budget airline, **AirAsia**\_operates frequent flights to Kuching from Kuala Lumpur, Johor Bahru, Kota Kinabalu, Penang Miri, Bintulu and Sibu. **MASWings**\_operates the Rural Air Service, flying Twin Otters & Fokker 50s to 40 destinations across East Malaysia. Connections to other destinations are via Kuala Lumpur, Kota Kinabalu, or Singapore.