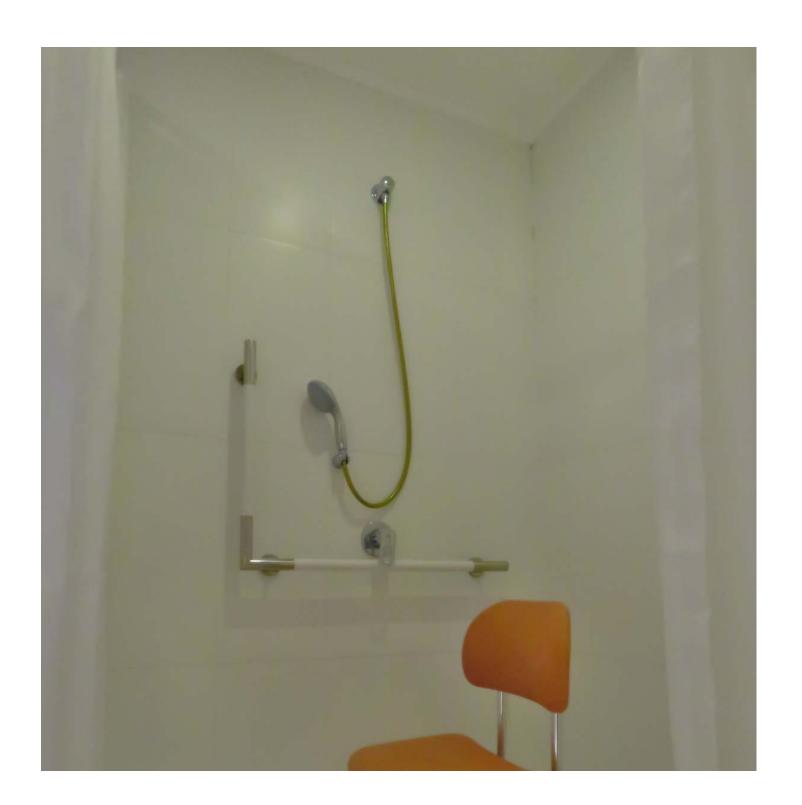

|
| [i.e. wheelchairs accessible rooms, spacious rooms, roll-in shows, light alerts for the hearing impaired and step free entrances in and around the hotels' compound etc.] |                                                                                                                                                                                                                                                                                                                                                |





















# BAGO

| City / Province with Service for PWD / Elders |                                                                                                                 |  |
|-----------------------------------------------|-----------------------------------------------------------------------------------------------------------------|--|
| Topic                                         | Detail                                                                                                          |  |
| Country                                       | Myanmar                                                                                                         |  |
| Name of City / Area /                         | Bago Township, Bago Region