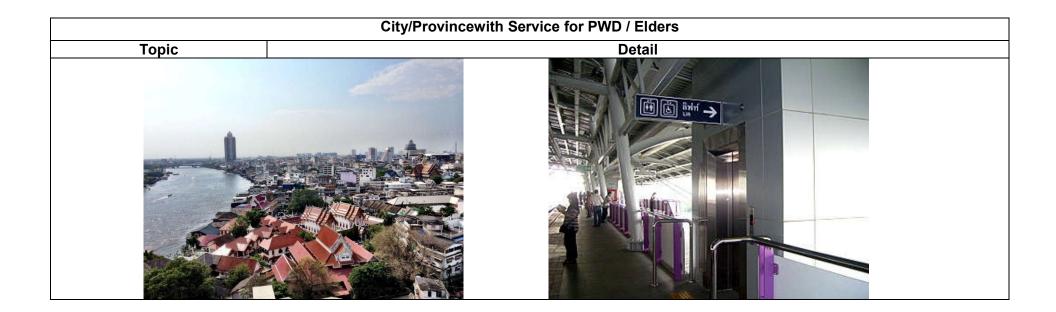

|
| Facilities for PWD and Elders Remarks: 1. please specify detail and number i.e. toilet, sidewalk, public vehicle for PWDetc. 2. please provide photowith resolution not less than 480x640 pixels | 1.Traffic light for PWD 2.Incline walkway 3.Elevator 4.Public toilet  esolution not less than 480x640 pixels, if there are photo with facilities for PWD and Elders, please feel                                                                                 |

[Photo of City/Province with resolution not less than 480x640 pixels, if there are photo with facilities for PWD and Elders, please feel free to share with us]



| Accommodations with Service for PWD and Elders |                                                                                                      |
|------------------------------------------------|------------------------------------------------------------------------------------------------------|
| Topic                                          | Detail                                                                                               |
| Name of Accommodation                          | Rama Gardens Hotel Bangkok                                                                           |
| Check in / Check out                           | Check in - 14.00 hrs.                                                                                |
|