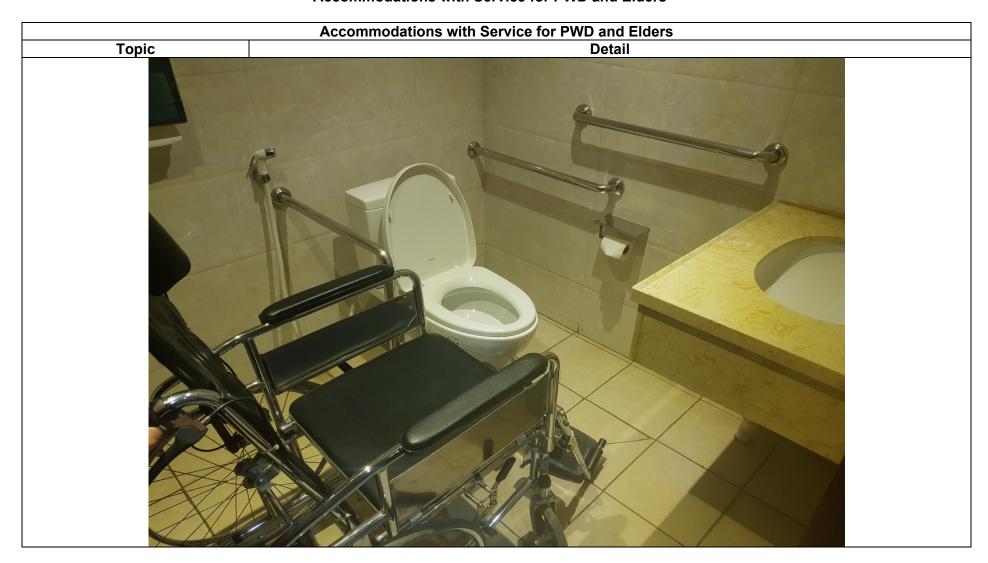

Facilities and Special Service for PWD and Elders [i.e. wheelchairs accessible rooms, spacious rooms, rollin showers, light alerts for the hearing impaired, lower shelving, multi-level door viewers and step free entrances in and around the hotels' compound etc.]

The hotel has special designated room for PWD which are wheelchairs accessible, spacious, roll-in showers and lower shelving fixtures. Buggy services can be used to get around the vicinity of the hotels and to nearby facilities such as restaurants, cinemas and golf club house.