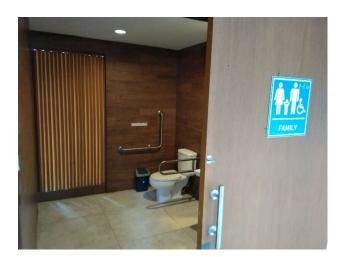

Restroom for PWD available (Pic: Tourism Development Department, Brunei)

| Tourist Destinations with Service for PWD and Elders |                                                                                                                   |  |
|------------------------------------------------------|-------------------------------------------------------------------------------------------------------------------|--|
| Topic                                                | Detail                                                                                                            |  |
| Name of Tourist Destination                          | Brunei Arts and Handicraft Training Centre                                                                        |  |
| Open Hours/ Close Hours                              | 08.00 – 17.00 hrs.                                                                                                |  |
| Entrance Fees                                        | N/A                                                                                                               |  |
| Address                                              | Jalan Residency, Bandar Seri Begawan BS8111                                                                       |  |
| GPS Location                                         | Latitude: 4.88546 Longitude: 11494975                                                                             |  |
| Contact Detail [i.e. Tel. / Fax.                     | Tel: +673 2222 418                                                                                                |  |
| /Email/ Website/Social media                         | Instagram                                                                                                         |  |
| etc.]                                                | Facebook                                                                                                          |  |
|                                                      |                                                                                                                   |  |
| How to go to Tourist                                 | Download TransportBN to get a taxi or a local ride-hailing app Dart for ease of getting transportation. The       |  |
| Destination by Private Car or                        | applications are available on both Apple's App Store and Google Play Store.                                       |  |
| Public Transport                                     |                                                                                                                   |  |
| [Please specify the from start                       | Taxi                                                                                                              |  |
| location to destination point.]                      | Taxi will be available at the Brunei International Airport or BSB Bus Terminal. A car ride will take around 15    |  |
|                                                      | minutes from the airport to the Centre                                                                            |  |
|                                                      | Dart                                                                                                              |  |
|                                                      | The local ride-hailing app that offers a range of services such as ride-hailing, school-run services, delivery    |  |
|                                                      | services and rental car.                                                                                          |  |
|                                                      |                                                                                                                   |  |
|                                                      | Bus                                                                                                               |  |
|                                                      | The public bus will be operating from 06.00 hrs. to 20.00 hrs. daily. It will be a 15 minutes leisurely walk from |  |
|                                                      | the BSB Bus Terminal to the centre.                                                                               |  |
|                                                      |                                                                                                                   |  |

| Tourist Destinations with Service for PWD and Elders |                                                                                                                  |  |
|------------------------------------------------------|------------------------------------------------------------------------------------------------------------------|--|
| Accessible Activities                                | The Brunei Arts and Handicraft Centre was established for the preservation of traditional handicrafts with       |  |
| [Please specify activities for                       | displays of beautiful brocades called 'Jong Sarat', hand-woven baskets, silverware, brassware, woodcarvings      |  |
| PWD and Elders]                                      | and unique replicas of the asymmetrical daggers called 'Keris'. Not only it housed as a training centre, it also |  |
|                                                      | showcase the arts to visitor and some of the handicrafts items are for sale at the centres handicraft shop.      |  |
| Facilities for PWD and Elders                        | The facility is highly accessible especially for wheelchair-bound visitors as well as accessible restrooms.      |  |

Brunei Arts and Handicraft Training Centre (Pic: Tourism Development Department, Brunei)

Ramp available for wheelchair access (Pic: Tourism Development Department, Brunei)

Dedicated restroom for the ease of PWD (Pic: Tourism Development Department, Brunei)