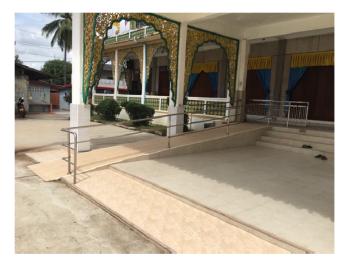

Welcome sign greeted visitors at the entrance of the park (Pic: Tourism Development Department, Brunei)

Panoramic view of Mahkota Jubli Emas Park from the top corridor (Pic: Tourism Development Department, Brunei)

Pedestrian bridge with wide walkways (Pic: Tourism Development Department, Brunei)

Directional Signages (Pic: Tourism Development Department, Brunei)

The view from the pedestrian bridge (Pic: Tourism Development Department, Brunei)