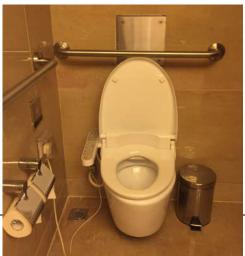

| City/Province / Country |                                                                                                                                     |  |  |
|-------------------------|-------------------------------------------------------------------------------------------------------------------------------------|--|--|
|                         | Taxi, Uber or Grab services                                                                                                         |  |  |
|                         | Alternatively, you may also download ride sharing applications such as Uber or Grab or flag down local taxi services. Uber and Grab |  |  |
|                         | are actively more popular in the city and rides can easily be booked using the respective apps.                                     |  |  |
|                         | Tip: If you are flagging down a local taxi, be sure to make sure the taxi operator is using a meter-rate.                           |  |  |
| Facilities for          | In general, PWD friendly toilets, ramps and parking spots are available in most major shopping malls and restaurants around Johor.  |  |  |
| PWD and Elders          | 4 star hotels under Malaysian Association of Hotels (MAH) are required to have PWD friendly facilities. ALL Hotels listed under MAH |  |  |
|                         | would have AT LEAST one room specified for PWDs.                                                                                    |  |  |