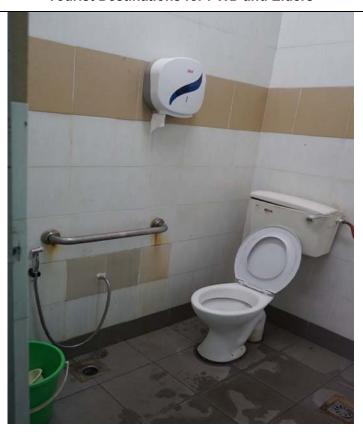

Restroom for PWD available (Pic: Tourism Development Department, Brunei)

| Tourist Destinations with Service for PWD and Elders |                                                                                                                   |  |
|------------------------------------------------------|-------------------------------------------------------------------------------------------------------------------|--|
| Topic                                                | Detail                                                                                                            |  |
| Name of Tourist Destination                          | Brunei Arts and Handicraft Training Centre                                                                        |  |
| Open Hours/ Close Hours                              | 08.00 – 17.00 hrs.                                                                                                |  |
| Entrance Fees                                        | N/A                                                                                                               |  |
| Address                                              | Jalan Residency, Bandar Seri Begawan BS8111                                                                       |  |
| GPS Location                                         | Latitude: 4.88546 Longitude: 11494975                                                                             |  |
| Contact Detail [i.e. Tel. / Fax.                     | Tel: +673 2222 418                                                                                                |  |
| /Email/ Website/Social media                         | Instagram                                                                                                         |  |
| etc.]                                                | Facebook                                                                                                          |  |
|                                                      |                                                                                                                   |  |
| How to go to Tourist                                 | Download TransportBN to get a taxi or a local ride-hailing app Dart for ease of getting transportation. The       |  |
| Destination by Private Car or                        | applications are available on both Apple's App Store and Google Play Store.                                       |  |
| Public Transport                                     |                                                                                                                   |  |
| [Please specify the from start                       | Taxi                                                                                                              |  |
| location to destination point.]                      | Taxi will be available at the Brunei International Airport or BSB Bus Terminal. A car ride will take around 15    |  |
|                                                      | minutes from the airport to the Centre                                                                            |  |
|                                                      | Dart                                                                                                              |  |
|                                                      | The local ride-hailing app that offers a range of services such as ride-hailing, school-run services, delivery    |  |
|                                                      | services and rental car.                                                                                          |  |
|                                                      |                                                                                                                   |  |
|                                                      | Bus                                                                                                               |  |
|                                                      | The public bus will be operating from 06.00 hrs. to 20.00 hrs. daily. It will be a 15 minutes leisurely walk from |  |
|                                                      | the BSB Bus Terminal to the centre.                                                                               |  |
|                                                      |                                                                                                                   |  |

Brunei Arts and Handicraft Training Centre (Pic: Tourism Development Department, Brunei)

Ramp available for wheelchair access (Pic: Tourism Development Department, Brunei)

Dedicated restroom for the ease of PWD (Pic: Tourism Development Department, Brunei)