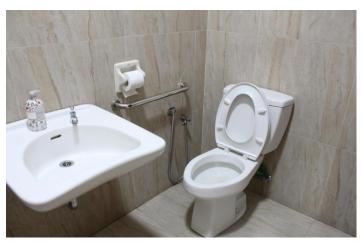

Ramps to access to hotel rooms (Pic: Tourism Development Department, Brunei)

Ramps providing access in restrooms (Pic: Tourism Development Department, Brunei)

| Accommodations with Service for PWD and Elders |                                                                                                         |  |
|------------------------------------------------|---------------------------------------------------------------------------------------------------------|--|
| Name of Accommodation                          | The Centrepoint Hotel                                                                                   |  |
| Check in / Check out                           | Check in: After 14.00 hrs., Check out: 12.00 hrs.                                                       |  |
| Room Rate                                      | Room rates available on website                                                                         |  |
| Address                                        | Abdul Razak Complex, Gadong BE3519, Bandar Seri Begawan                                                 |  |
| GPS Location                                   | Latitude: 4.90765 Longitude: 114.91537                                                                  |  |
| Contact Detail (i.e. Tel. / Fax.               | Tel: 673-2430430                                                                                        |  |
| /Email/ Website/Social media                   | Website: http://thecentrepointhotel.com                                                                 |  |
| etc.)                                          |                                                                                                         |  |
| How to go to the                               | Download TransportBN to get a taxi or a local ride-hailing app Dart for ease of getting transportation. |  |
| Accommodation by Private                       | The applications are available on both Apple's App Store and Google Play Store.                         |  |
| Car or Public Transport                        |                                                                                                         |  |
| [Please specify the from start                 | Taxi                                                                                                    |  |
| location to destination point.]                | Taxi will be available at the Brunei International Airport or BSB Bus Terminal, which will roughly take |  |
|                                                | around 10 minutes ride to reach The Centrepoint Hotel.                                                  |  |
|                                                | Dart                                                                                                    |  |
|                                                | The local ride-hailing app that offers a range of services such as ride-hailing, school-run services,   |  |
|                                                | delivery services and rental car.                                                                       |  |
|                                                | Bus                                                                                                     |  |
|                                                | The public bus will be operating from 6.00am to 8.00pm daily. To get to The Centrepoint Hotel, need     |  |
|                                                | to catch the Circle Line Bus No 01A and it will roughly take 20 mins to get to the hotel from Bandar    |  |
|                                                | Seri Begawan Bus Terminal                                                                               |  |
|                                                |                                                                                                         |  |