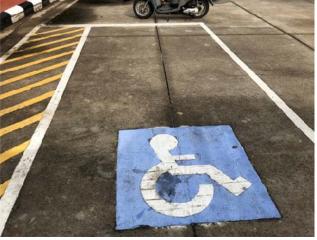

# City/Province / Country

Figure 1PWD parking in Sunway Big Box Mall

# City/Province / Country

Figure 2Wheelchair available at Sunway Big Box Mall

| Hotels for PWD and Elders          |                                                               |
|------------------------------------|---------------------------------------------------------------|
| Name                               | Mutiara Johor Bahru                                           |
| Check in / Check out               | Check In – 15.00 hrs.                                         |
|                                    | Check out – 12.00 hrs.                                        |
| Address                            | Jalan Dato Sulaiman, Taman KebunTeh, 80250 Johor Bahru, Johor |
| Contact Detail (i.e. Tel. / Fax.   | Tel: +60 7-330 0300                                           |
| /Email/ Website/Social media etc.) | Email: resjb@mutiarahotels.com                                |
|                                    | Website: https://www.mutiarajohorbahru.com/                   |
|                                    | Facebook: https://www.facebook.com/MutiaraJohorBahru/         |
|                                    | Instagram: https://www.instagram.com/mutiarajohorbahru/       |
| How to go                          | Car & taxi                                                    |
| Facilities for PWD and Elders      | Rooms (currently closed), toilet & parking spot               |