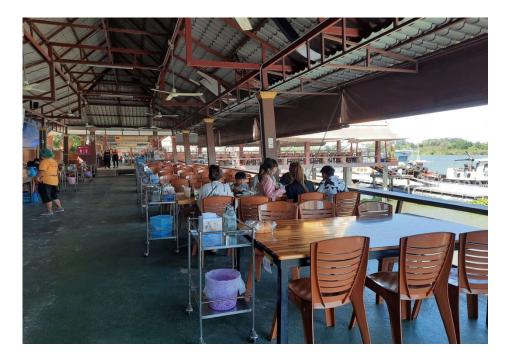

The Centrepoint Hotel (Pic: Tourism Development Department, Brunei)

Ramp at the main entrance for access (Pic: Tourism Development Department, Brunei)

| Restaurants with Service for PWD and Elders |                                        |  |
|---------------------------------------------|----------------------------------------|--|
| Topic                                       | Detail                                 |  |
| Name of Restaurant                          | Aminah Arif Restaurant                 |  |
| Food Type / Speciality [i.e. Vegetarian,    | Authentic local Bruneian cuisine       |  |
| Fast Food, Healthy Food etc.]               |                                        |  |
| Open Hours/ Close Hours                     | 07.00 – 22.00 hrs.                     |  |
| Address                                     | Spg. 79, Jalan Jerudong, BG3177        |  |
|                                             | Brunei Darussalam                      |  |
| GPS Location                                | Latitude: 4.89225 Longitude: 114.83695 |  |
| Contact Detail [i.e. Tel. / Fax. /Email/    | Tel: +673 2670175                      |  |
| Website/Social media etc.]                  | http://www.aminaharif.com.bn/          |  |
|                                             |                                        |  |

The exterior of Aminah Arif Restaurant located in Jerudong (Pic: Tourism Development Department, Brunei)

Main entrance of the restaurant is accessible for wheelchair-bound visitors due to the presence of ramp (Pic: Tourism Development Department, Brunei)