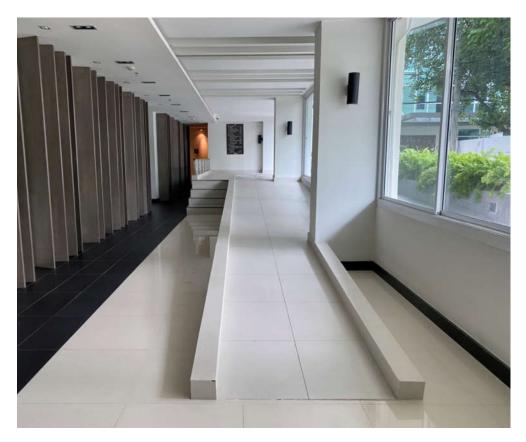

|                                                                   |
| hearing impaired,                              |                                                                   |
| lower shelving, multi-level                    |                                                                   |
| door viewers and step free                     |                                                                   |
| entrances in and around the                    |                                                                   |
| hotels' compound etc.]                         |                                                                   |
|                                                |                                                                   |





| Accommodations with Service for PWD and Elders |                                                                                                                 |
|------------------------------------------------|-----------------------------------------------------------------------------------------------------------------|
| Topic                                          | Detail                                                                                                          |
| Name of Accommodation                          | Krungsri River Hotel                                                                                            |
| Check in / Check out                           | Check in - 14.00 hrs.