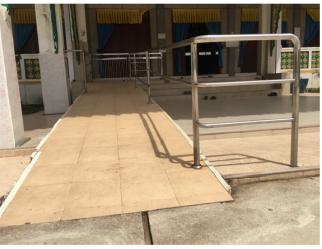

| Tourist Destinations with Service for PWD and Elders |                                                                                                         |  |
|------------------------------------------------------|---------------------------------------------------------------------------------------------------------|--|
| Accessible Activities                                | Leisurely walk around the scenic park overviewing the majestic Omar Ali Saifuddien Mosque. You can also |  |
| [Please specify activities for                       | rent out motorized tricycles which can be found at the entrance of the park.                            |  |
| PWD and Elders]                                      |                                                                                                         |  |
| Facilities for PWD and Elders                        | The park was built with ramps for wheelchairs as well as accessible restrooms.                          |  |

Pedestrian bridge with wide walkways (Pic: Tourism Development Department, Brunei)

Directional Signages (Pic: Tourism Development Department, Brunei)

The view from the pedestrian bridge (Pic: Tourism Development Department, Brunei)