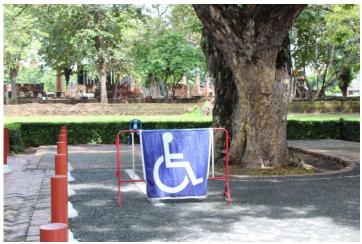

## Topic 2. Facilities for PWD and Elders

| Tourist Destinations with Service for PWD and Elders |                                                                                                           |
|------------------------------------------------------|-----------------------------------------------------------------------------------------------------------|
| Topic                                                | Detail                                                                                                    |
| Name of Tourist Destination                          | Japanese Village                                                                                          |
| Open Hours/ Close Hours                              | 09.30 hrs. – 17.00 hrs. Open every day, Monday - Sunday and public holidays                               |
| Entrance Fees                                        | Adults 50 baht, Children 7-12 years old 20 baht,                                                          |
|                                                      | Seniors 60 years and over 20 baht.                                                                        |
| Address                                              | 25/3 Moo 7 Koh Rien Subdistrict, Phranakhonsiayutthaya District, Phranakhonsiayutthaya Province Thailand  |
|                                                      | 13000                                                                                                     |
| GPS Location                                         | 14.332868207984834, 100.57757166214786                                                                    |
| Contact Detail [i.e. Tel. / Fax.                     | Tel: +6635-259-867 or +662-109-9660                                                                       |
| /Email/ Website/Social media                         | Website: www.japanesevillage.org                                                                          |
| etc.]                                                | Facebook : Japanese Village 日本人村                                                                          |
| How to go to Tourist                                 | From Ayutthaya Railway Station – walk through Krungsri River Hotel using road 3053 -then walk under Pridi |
| <b>Destination by Private Car or</b>                 | Bridge                                                                                                    |
| Public Transport                                     | Then go straight to Road No. 3477 - turn right and walk along 3477 Road until you pass Phanan Choeng      |
| [Please specify the from start                       | Worawihan Temple for about 2 km. will reach The Japanese village.                                         |
| location to destination point.]                      |                                                                                                           |
| Accessible Activities                                | -                                                                                                         |
| [Please specify activities for                       |                                                                                                           |
| PWD and Elders]                                      |                                                                                                           |
| Facilities for PWD and Elders                        | Entrances to the building for wheelchairs and the elderly                                                 |
|                                                      | 2. Toilet for the disabled and the elderly                                                                |

Detail

| Tour Operators with Service for PWD and Elders |                                                                                                      |
|------------------------------------------------|------------------------------------------------------------------------------------------------------|
| Topic                                          | Detail                                                                                               |
| Name of Tour Operator                          | Kosol Tour Ltd., Part                                                                                |
| Number of Tourism Business                     | 11/07784 exp. 2-Dec-2022                                                                             |
| License and Expiration Date                    |                                                                                                      |
| Type of Tour Operator [i.e.                    | inbound tour operators, outbound tour operators, domestic tour operators                             |
| inbound tour operators,                        |                                                                                                      |
| outbound tour operators,                       |                                                                                                      |
| domestic tour operators etc.]                  |                                                                                                      |
| Type of Tourists                               | Vietnamese / Chinese / French                                                                        |
| [i.e. Tour Guide for Russian                   |                                                                                                      |
| Tourists, Chinese Tourists,                    |                                                                                                      |
| Korean Tourists etc.]                          |                                                                                                      |
| Open Hours/ Close Hours                        | 08.00 hrs. – 17.30 hrs.                                                                              |
| Address                                        | 98/204 soi 4 Romruen Garden Village,Udomsorayuth Rd. Moo9, Chaingraknoi. Bang Pa-in, Ayutthaya 13180 |
| GPS Location                                   | 14.1853908,100.6024856                                                                               |
| Contact Detail [i.e. Tel. / Fax.               | Tel.: +6635-742-436                                                                                  |
| /Email/ Website/Social media                   | +6681-921-2701                                                                                       |
| etc.]                                          | E-mail: kosoltour@hotmail.com                                                                        |
|                                                | Facebook: https://www.facebook.com/kosoltour1                                                        |
|                                                | Line: kosoltour                                                                                      |
| Tour Itinerary                                 | Bangkok – Ayutthaya (travel around Thailand)                                                         |
| [Please specify the from start                 |                                                                                                      |
| location to destination                        |                                                                                                      |
| point.Multiple routes can be                   |                                                                                                      |
| specified]                                     |                                                                                                      |