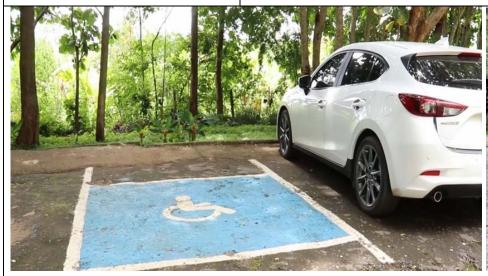

| City/Province / Country |                                                                                                                                     |  |  |
|-------------------------|-------------------------------------------------------------------------------------------------------------------------------------|--|--|
|                         | Taxi, Uber or Grab services                                                                                                         |  |  |
|                         | Alternatively, you may also download ride sharing applications such as Uber or Grab or flag down local taxi services. Uber and Grab |  |  |
|                         | are actively more popular in the city and rides can easily be booked using the respective apps.                                     |  |  |
|                         | Tip: If you are flagging down a local taxi, be sure to make sure the taxi operator is using a meter-rate.                           |  |  |
| Facilities for          | In general, PWD friendly toilets, ramps and parking spots are available in most major shopping malls and restaurants around Johor.  |  |  |
| PWD and Elders          | 4 star hotels under Malaysian Association of Hotels (MAH) are required to have PWD friendly facilities. ALL Hotels listed under MAH |  |  |
|                         | would have AT LEAST one room specified for PWDs.                                                                                    |  |  |

# City/Province / Country

Figure 1PWD parking in Sunway Big Box Mall