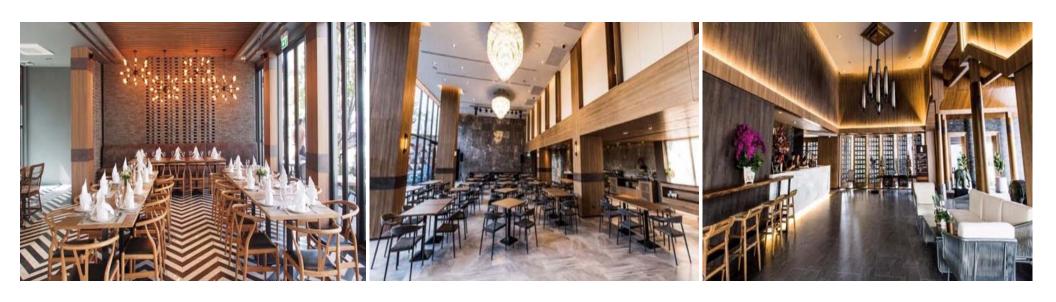

|
| wheelchairs accessible                         | 3. Incline walkway            |
| rooms, spacious rooms, roll-                   | 4. Parking for PWD and elders |
| in showers, light alerts for the               |                               |
| hearing impaired,                              |                               |
| lower shelving, multi-level                    |                               |
| door viewers and step free                     |                               |
| entrances in and around the                    |                               |
| hotels' compound etc.]                         |                               |
| 1                                              |                               |











































| Restaurants with Service for PWD and Elders |                                                                                                        |
|---------------------------------------------|--------------------------------------------------------------------------------------------------------|
| Topic                                       | Detail                                                                                                 |
| Name of Restaurant                          | Khaomao-Khaofang Restaurant                                                                            |
| Food Type / Speciality [i.e.                | Leaf-wrapped fried chicken, Pork with pounded unripe rice, Grilled river prawns, Leaf-wrapped pounded  |
| Vegetarian, Fast Food, Healthy