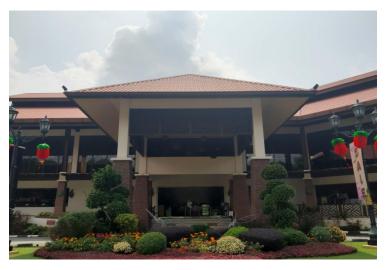

The hotel has special designated room for PWD which are wheelchairs accessible, spacious, roll-in showers and lower shelving fixtures. Buggy services can be used to get around the vicinity of the hotels and to nearby facilities such as restaurants, cinemas and golf club house.

View of The Empire Brunei (Pic: Tourism Development Department, Brunei)

Cinema at The Empire Brunei (Pic: Tourism Development Department, Brunei)

Elevators which are accessible for PWD (Pic: Tourism Development Department, Brunei)