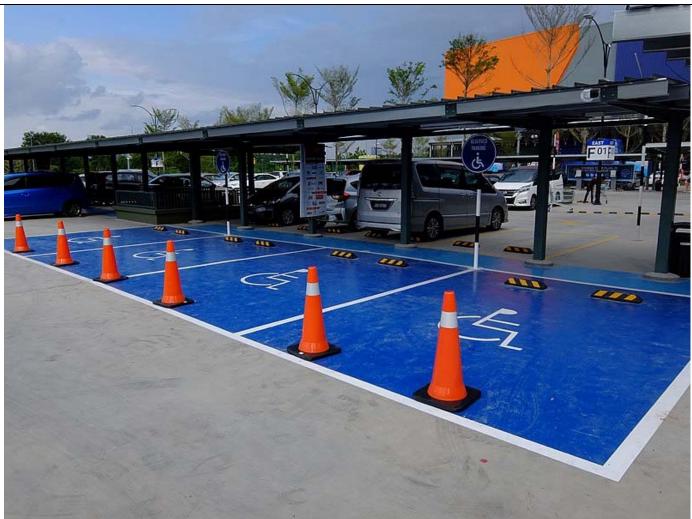

| City/Province / Country |                                                                                                                                     |  |  |
|-------------------------|-------------------------------------------------------------------------------------------------------------------------------------|--|--|
|                         | Taxi, Uber or Grab services                                                                                                         |  |  |
|                         | Alternatively, you may also download ride sharing applications such as Uber or Grab or flag down local taxi services. Uber and Grab |  |  |
|                         | are actively more popular in the city and rides can easily be booked using the respective apps.                                     |  |  |
|                         | Tip: If you are flagging down a local taxi, be sure to make sure the taxi operator is using a meter-rate.                           |  |  |
| Facilities for          | In general, PWD friendly toilets, ramps and parking spots are available in most major shopping malls and restaurants around Johor.  |  |  |
| PWD and Elders          | 4 star hotels under Malaysian Association of Hotels (MAH) are required to have PWD friendly facilities. ALL Hotels listed under MAH |  |  |
|                         | would have AT LEAST one room specified for PWDs.                                                                                    |  |  |

# City/Province / Country

Figure 1PWD parking in Sunway Big Box Mall