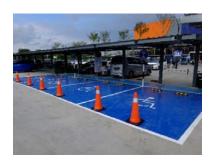

|  |
| /Email/ Website/Social media            | www.facebook.com/SunwayBigBox                                                                              |  |
| etc.)                                   | www.sunwaybigbox.com                                                                                       |  |
|                                         |                                                                                                            |  |
| How to go                               | Can use Waze/ Google map/ Grab car apps to reach Sunway Big Box                                            |  |
| Facilities for PWD and Elders           | Wheel chair friendly parking bays, Travellators, Wheel chairs facility and PWD toilets.                    |  |









| Tourist Destinations for PWD and Elders |                                                                                                             |  |
|-----------------------------------------|-------------------------------------------------------------------------------------------------------------|--|
| Name                                    | LEGOLAND® Malaysia Resort                                                                                   |  |
| Open Hours                              | https://www.legoland.com.my/plan-your-day/before-you-visit/opening-hours/                                   |  |
|                                         | (Opening hours differs from time to time due to the pandemic situation. Please refer to Legoland's official |  |
|