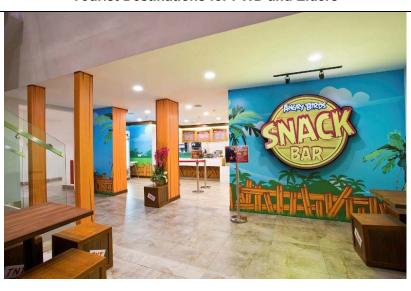

|  |
| Facilities for PWD | 1. Wheelchair (ABAPJB only have 1 unit of WC, however, PWD & Elderly could bring theirs WC if require and our                     |  |
| and Elders         | Flock Member will sanitize the visitor WC first before allowing them to enter into.                                               |  |
|                    | 2. Toilet                                                                                                                         |  |
|                    | 3. Parents Lounge (its located upstairs, those PWD & Elderly that unable to go up, ABAPJB also have some sitting                  |  |
|                    | area in the passageway.                                                                                                           |  |







## KEDAH

### **KEDAH**

| Restaurants for PWD and Elders |                                                                                        |  |
|--------------------------------|----------------------------------------------------------------------------------------|--|
| Name                           | Flamingo Coffeehouse                                                                   |  |
| Open Hours                     | 06.30 – 00.00 hrs.                                                                     |  |
| Address                        | Bayview Hotel Langkawi, Jalan PandakMayah 1, Pekan Kuah 07000 Langkawi Kedah Darulaman |  |
| Contact Detail (i.e. Tel. /    | 04-966 1818                                                                            |  |
| Fax. /E