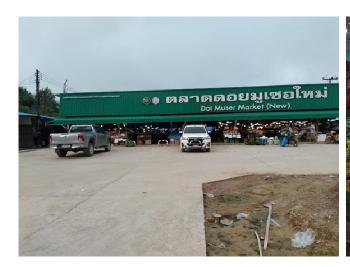

| Tourist Destinations with Service for PWD and Elders |                                                                                                                  |
|------------------------------------------------------|------------------------------------------------------------------------------------------------------------------|
| Topic                                                | Detail                                                                                                           |
| Name of Tourist Destination                          | Kianggeh Market                                                                                                  |
| Open Hours/ Close Hours                              | 05.00 – 17.00 hrs.                                                                                               |
| Entrance Fees                                        | N/A                                                                                                              |
| Address                                              | Jalan Kianggeh, Bandar Seri Begawan                                                                              |
| GPS Location                                         | Latitude: 4.89068 Longitude: 114.944998                                                                          |
| Contact Detail [i.e. Tel. / Fax.                     | N/A                                                                                                              |
| /Email/ Website/Social media                         |                                                                                                                  |
| etc.]                                                |                                                                                                                  |
| How to go to Tourist                                 | Download TransportBN to get a taxi or a local ride-hailing app Dart for ease of getting transportation. The      |
| Destination by Private Car or                        | applications are available on both Apple's App Store and Google Play Store.                                      |
| Public Transport                                     |                                                                                                                  |
| [Please specify the from start                       | Taxi                                                                                                             |
| location to destination point.]                      | Taxi will be available at the Brunei International Airport or BSB Bus Terminal. A car ride will take around 15   |
|                                                      | minutes from the airport to the city center.                                                                     |
|                                                      | Dart                                                                                                             |
|                                                      | The local ride-hailing app that offers a range of services such as ride-hailing, school-run services, delivery   |
|                                                      | services and rental car.                                                                                         |
|                                                      | Bus                                                                                                              |
|                                                      | The public bus will be operating from 06.00 hrs. to 20.00 hrs. daily. It will be a 5 minutes leisurely walk from |
|                                                      | the BSB Bus Terminal to the open air market.                                                                     |
|                                                      |                                                                                                                  |

| Tourist Destinations with Service for PWD and Elders |                                                                                                             |
|------------------------------------------------------|-------------------------------------------------------------------------------------------------------------|
| Accessible Activities                                | Popular open-air street market located at the banks of Kianggeh river where the waterways are constantly    |
| [Please specify activities for                       | busy with motorboats zooming by, the market features a variety of local vegetables like edible ferns and    |
| PWD and Elders]                                      | medicinal herbs. Also on sale are fisherman's catch of the day as well as ready-cooked local dishes that'll |
|                                                      | whet your appetite for that distinct Bruneian flavor! The market is open daily from 8.00 - 17.30 hrs., with |
|                                                      | Friday morning being their most bustling time! However, most stalls would pack up by noon so we suggest     |
|                                                      | you head there in the morning.                                                                              |
| Facilities for PWD and Elders                        | Kianggeh Market is accessible for visitors who are wheel-chair bound as well as accessible restrooms.       |