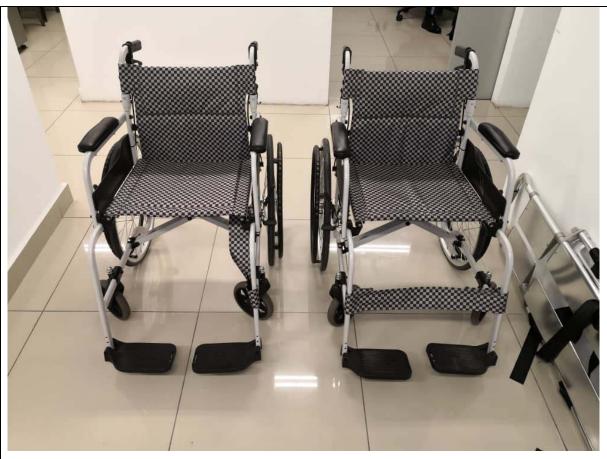

| City/Province / Country |                                                                                                                                     |  |  |
|-------------------------|-------------------------------------------------------------------------------------------------------------------------------------|--|--|
|                         | Taxi, Uber or Grab services                                                                                                         |  |  |
|                         | Alternatively, you may also download ride sharing applications such as Uber or Grab or flag down local taxi services. Uber and Grab |  |  |
|                         | are actively more popular in the city and rides can easily be booked using the respective apps.                                     |  |  |
|                         | Tip: If you are flagging down a local taxi, be sure to make sure the taxi operator is using a meter-rate.                           |  |  |
| Facilities for          | In general, PWD friendly toilets, ramps and parking spots are available in most major shopping malls and restaurants around Johor.  |  |  |
| PWD and Elders          | 4 star hotels under Malaysian Association of Hotels (MAH) are required to have PWD friendly facilities. ALL Hotels listed under MAH |  |  |
|                         | would have AT LEAST one room specified for PWDs.                                                                                    |  |  |

# City/Province / Country

Figure 2Wheelchair available at Sunway Big Box Mall

| Hotels for PWD and Elders          |                                                               |
|------------------------------------|---------------------------------------------------------------|
| Name                               | Mutiara Johor Bahru                                           |
| Check in / Check out               | Check In – 15.00 hrs.                                         |
|                                    | Check out – 12.00 hrs.                                        |
| Address                            | Jalan Dato Sulaiman, Taman KebunTeh, 80250 Johor Bahru, Johor |
| Contact Detail (i.e. Tel. / Fax.   | Tel: +60 7-330 0300                                           |
| /Email/ Website/Social media etc.) | Email: resjb@mutiarahotels.com                                |
|                                    | Website: https://www.mutiarajohorbahru.com/                   |
|                                    | Facebook: https://www.facebook.com/MutiaraJohorBahru/         |
|                                    | Instagram: https://www.instagram.com/mutiarajohorbahru/       |
| How to go                          | Car & taxi                                                    |
| Facilities for PWD and Elders      | Rooms (currently closed), toilet & parking spot               |