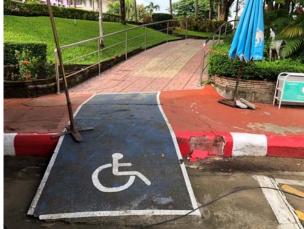

| Tourist Destinations with Service for PWD and Elders |                                                                                                         |  |
|------------------------------------------------------|---------------------------------------------------------------------------------------------------------|--|
| Accessible Activities                                | Leisurely walk around the scenic park overviewing the majestic Omar Ali Saifuddien Mosque. You can also |  |
| [Please specify activities for                       | rent out motorized tricycles which can be found at the entrance of the park.                            |  |
| PWD and Elders]                                      |                                                                                                         |  |
| Facilities for PWD and Elders                        | The park was built with ramps for wheelchairs as well as accessible restrooms.                          |  |