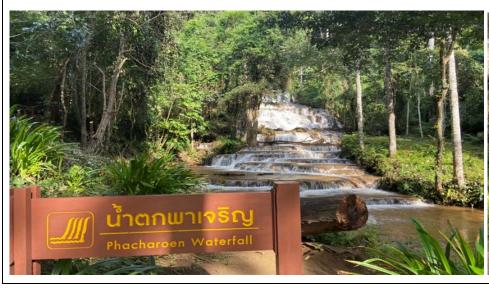

| [Please specify activities for   |                                                                                                                    |
| PWD and Elders]                  |                                                                                                                    |
| Facilities for PWD and Elders    | 1. Incline walkway                                                                                                 |
|                                  | 2. Wheelchairs                                                                                                     |
|                                  | 3. Public toilets                                                                                                  |

































# TAK (UM PHANG)

| City / Province with Service for PWD / Elders |                                                                                   |
|-----------------------------------------------|-----------------------------------------------------------------------------------|
| Topic                                         | Detail                                                                            |
| Country                                       | Thailand                                                                          |
| Name of City / Area /                         | Um Phang subdistrict administrative organization, Um Phang district, Tak province |
| Community/ Province etc.                      |