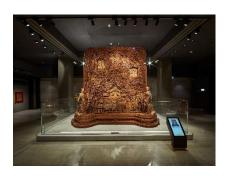

| Tourist Destinations with Service for PWD and Elders |                                                                                                                 |
|------------------------------------------------------|-----------------------------------------------------------------------------------------------------------------|
| Accessible Activities                                | The concept of the maritime museum building is a front view of a ship which reflects the involvement of         |
| [Please specify activities for                       | Brunei Darussalam as one of the trade centers in the past.                                                      |
| PWD and Elders]                                      |                                                                                                                 |
|                                                      | The museum comprises three galleries. Two of the galleries are for permanent exhibition whereas the third       |
|                                                      | gallery is for temporary exhibition.                                                                            |
|                                                      | The first gallery is called 'the Brunei Shipwreck' and displays a selection from the 13,500 artefacts recovered |
|                                                      | from a shipwreck site about 32 nautical miles from the coast of Brunei back in 1997                             |
|                                                      | The second gallery is named Brunei Maritime Golden Age Gallery and the third gallery is called                  |
|                                                      | Archaeological Heritage Site Gallery.                                                                           |
| Facilities for PWD and Elders                        | The museum is highly accessible with the presence of ramps and lifts as well as wheelchair-accessible           |
|                                                      | restroom.                                                                                                       |