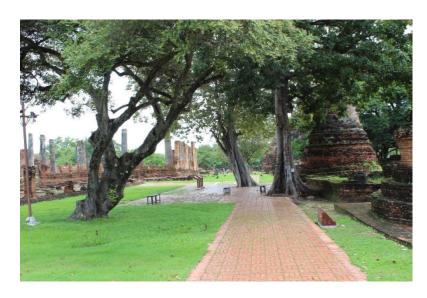

### CHIANG RAI

| City/Provincewith Service for PWD / Elders |                                                                                                                |
|--------------------------------------------|----------------------------------------------------------------------------------------------------------------|
| Topic                                      | Detail                                                                                                         |
| Country                                    | Thailand                                                                                                       |
| Name of City / Area /                      | Chiang Saen, Chiang Rai Province                                                                               |
| Community/ Province etc.                   |                                                                                                                |
| General Information                        | Chiang Saen is located in the west of the Mekong river, Chiang Rai Province. According to historical evidence, |
|                                            | Chiang Saen began between 200,000 and 10,000 years ago, its shape is square surrounded by wall and moat        |
| Please feel free to tell us                | except the eastern part which next to Mekong river. So that Chiang Saen is a must-see historical attraction in |
| about your City/ Area /                    | Chinag Rai which provided facilities for older people and physically handicapped people.                       |
| Community/ Province to                     |                                                                                                                |
| encourage PWD and Elders                   |                                                                                                                |
| to visit there                             |                                                                                                                |
| GPS Location                               | 20°16'27.8"N 100°04'49.6"E                                                                                     |
| Accessibility to City/Area /               | How to get to Chiang Saen:                                                                                     |
| Community/ Province for                    | By car: Follow route 1 then route 1016 and 1290. It takes about an hour from Chiang Rai city to Chiang Saen or |
| PWD and Elders                             | it is about 61 kilometers.                                                                                     |
|                                            |                                                                                                                |
| Accessible Activities/                     | There are many famous sightseeing in Chiang Saen for example:                                                  |
| Attractions                                | 1. Wat Chedi Luang                                                                                             |
| [Please let us know paces                  | 2. Wat Phra That ChomKitti                                                                                     |
| and activities which can be                | 3. Wat Phra That PhaNgao                                                                                       |
| participated and done by                   | 4. Wat Pa Sak                                                                                                  |
| PWD/Elders]                                | 5. Wat PhraBuat                                                                                                |
|                                            | 6. Chiang Saen National Museum                                                                                 |
|                                            | 7. Golden Triangle                                                                                             |
|                                            | 8. Hall of Opium                                                                                               |
|                                            |                                                                                                                |
|                                            | 423/530                                                                                                        |