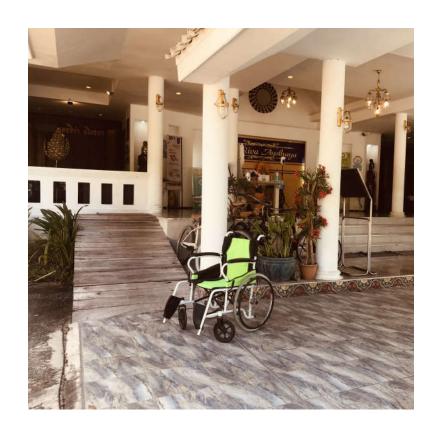

Facilities and Special Service for PWD and Elders [i.e. wheelchairs accessible rooms, spacious rooms, rollin showers, light alerts for the hearing impaired, lower shelving, multi-level door viewers and step free entrances in and around the hotels' compound etc.]

The hotel has special designated room for PWD which are wheelchairs accessible, spacious, roll-in showers and lower shelving fixtures. Buggy services can be used to get around the vicinity of the hotels and to nearby facilities such as restaurants, cinemas and golf club house.