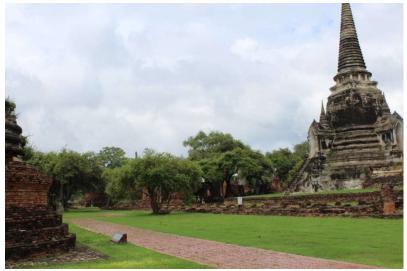

### CHIANG RAI

| City/Provincewith Service for PWD / Elders |                                                                                                                |
|--------------------------------------------|----------------------------------------------------------------------------------------------------------------|
| Topic                                      | Detail                                                                                                         |
| Country                                    | Thailand                                                                                                       |
| Name of City / Area /                      | Chiang Saen, Chiang Rai Province                                                                               |
| Community/ Province etc.                   |                                                                                                                |
| General Information                        | Chiang Saen is located in the west of the Mekong river, Chiang Rai Province. According to historical evidence, |
|                                            | Chiang Saen began between 200,000 and 10,000 years ago, its shape is square surrounded by wall and moat        |
| Please feel free to tell us                | except the eastern part which next to Mekong river. So that Chiang Saen is a must-see historical attraction in |
| about your City/ Area /                    | Chinag Rai which provided facilities for older people and physically handicapped people.                       |
| Community/ Province to                     |                                                                                                                |
| encourage PWD and Elders                   |                                                                                                                |
| to visit there                             |                                                                                                                |
| GPS Location                               | 20°16'27.8"N 100°04'49.6"E                                                                                     |
| Accessibility to City/Area /               | How to get to Chiang Saen:                                                                                     |
| Community/ Province for                    | By car: Follow route 1 then route 1016 and 1290. It takes about an hour from Chiang Rai city to Chiang Saen or |
| PWD and Elders                             | it is about 61 kilometers.                                                                                     |
|                                            |                                                                                                                |
| Accessible Activities/                     | There are many famous sightseeing in Chiang Saen for example:                                                  |
| Attractions                                | 1. Wat Chedi Luang                                                                                             |
| [Please let us know paces                  | 2. Wat Phra That ChomKitti                                                                                     |
| and activities which can be                | 3. Wat Phra That PhaNgao                                                                                       |
| participated and done by                   | 4. Wat Pa Sak                                                                                                  |
| PWD/Elders]                                | 5. Wat PhraBuat                                                                                                |
|                                            | 6. Chiang Saen National Museum                                                                                 |
|                                            | 7. Golden Triangle                                                                                             |
|                                            | 8. Hall of Opium                                                                                               |
|                                            |                                                                                                                |
|                                            | 423/530                                                                                                        |