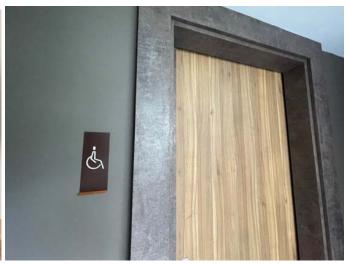

Facilities and Special Service for PWD and Elders [i.e. wheelchairs accessible rooms, spacious rooms, rollin showers, light alerts for the hearing impaired, lower shelving, multi-level door viewers and step free entrances in and around the hotels' compound etc.]

The hotel has special designated room for PWD which are wheelchairs accessible, spacious, roll-in showers and lower shelving fixtures. Buggy services can be used to get around the vicinity of the hotels and to nearby facilities such as restaurants, cinemas and golf club house.