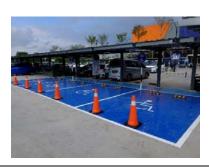

| City/Province / Country |                                                                                                                                     |  |  |
|-------------------------|-------------------------------------------------------------------------------------------------------------------------------------|--|--|
|                         | Taxi, Uber or Grab services                                                                                                         |  |  |
|                         | Alternatively, you may also download ride sharing applications such as Uber or Grab or flag down local taxi services. Uber and Grab |  |  |
|                         | are actively more popular in the city and rides can easily be booked using the respective apps.                                     |  |  |
|                         | Tip: If you are flagging down a local taxi, be sure to make sure the taxi operator is using a meter-rate.                           |  |  |
| Facilities for          | In general, PWD friendly toilets, ramps and parking spots are available in most major shopping malls and restaurants around Johor.  |  |  |
| PWD and Elders          | 4 star hotels under Malaysian Association of Hotels (MAH) are required to have PWD friendly facilities. ALL Hotels listed under MAH |  |  |
|                         | would have AT LEAST one room specified for PWDs.                                                                                    |  |  |

# City/Province / Country

Figure 1PWD parking in Sunway Big Box Mall