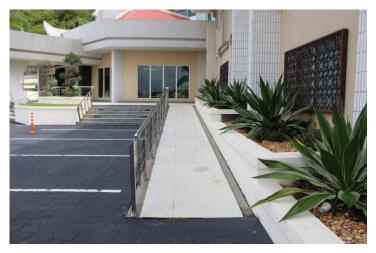

Facilities and Special Service for PWD and Elders [i.e. wheelchairs accessible rooms, spacious rooms, rollin showers, light alerts for the hearing impaired, lower shelving, multi-level door viewers and step free entrances in and around the hotels' compound etc.]

The hotel has special designated room for PWD which are wheelchairs accessible, spacious, roll-in showers and lower shelving fixtures. Buggy services can be used to get around the vicinity of the hotels and to nearby facilities such as restaurants, cinemas and golf club house.