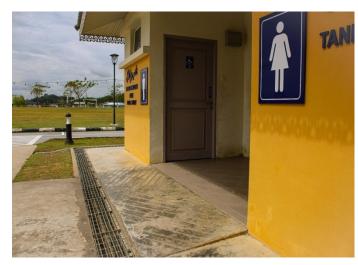

| Tourist Destinations with Service for PWD and Elders |                                                                                                         |  |
|------------------------------------------------------|---------------------------------------------------------------------------------------------------------|--|
| Accessible Activities                                | Leisurely walk around the scenic park overviewing the majestic Omar Ali Saifuddien Mosque. You can also |  |
| [Please specify activities for                       | rent out motorized tricycles which can be found at the entrance of the park.                            |  |
| PWD and Elders]                                      |                                                                                                         |  |
| Facilities for PWD and Elders                        | The park was built with ramps for wheelchairs as well as accessible restrooms.                          |  |

Restroom for PWD available (Pic: Tourism Development Department, Brunei)

| Tourist Destinations with Service for PWD and Elders |                                                                                                                   |  |
|------------------------------------------------------|-------------------------------------------------------------------------------------------------------------------|--|
| Topic                                                | Detail                                                                                                            |  |
| Name of Tourist Destination                          | Brunei Arts and Handicraft Training Centre                                                                        |  |
| Open Hours/ Close Hours                              | 08.00 – 17.00 hrs.                                                                                                |  |
| Entrance Fees                                        | N/A                                                                                                               |  |
| Address                                              | Jalan Residency, Bandar Seri Begawan BS8111                                                                       |  |
| GPS Location                                         | Latitude: 4.88546 Longitude: 11494975                                                                             |  |
| Contact Detail [i.e. Tel. / Fax.                     | Tel: +673 2222 418                                                                                                |  |
| /Email/ Website/Social media                         | Instagram                                                                                                         |  |
| etc.]                                                | Facebook                                                                                                          |  |
|                                                      |                                                                                                                   |  |
| How to go to Tourist                                 | Download TransportBN to get a taxi or a local ride-hailing app Dart for ease of getting transportation. The       |  |
| Destination by Private Car or                        | applications are available on both Apple's App Store and Google Play Store.                                       |  |
| Public Transport                                     |                                                                                                                   |  |
| [Please specify the from start                       | Taxi                                                                                                              |  |
| location to destination point.]                      | Taxi will be available at the Brunei International Airport or BSB Bus Terminal. A car ride will take around 15    |  |
|                                                      | minutes from the airport to the Centre                                                                            |  |
|                                                      | Dart                                                                                                              |  |
|                                                      | The local ride-hailing app that offers a range of services such as ride-hailing, school-run services, delivery    |  |
|                                                      | services and rental car.                                                                                          |  |
|                                                      |                                                                                                                   |  |
|                                                      | Bus                                                                                                               |  |
|                                                      | The public bus will be operating from 06.00 hrs. to 20.00 hrs. daily. It will be a 15 minutes leisurely walk from |  |
|                                                      | the BSB Bus Terminal to the centre.                                                                               |  |
|                                                      |                                                                                                                   |  |