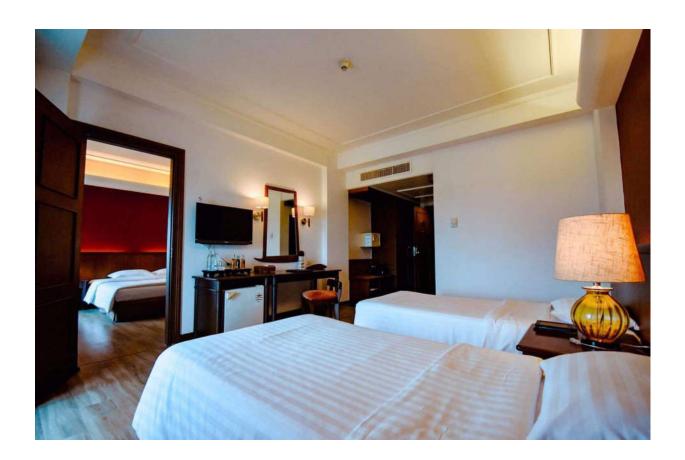

|
| in showers, light alerts for the               |                                                                                                                 |
| hearing impaired,                              |                                                                                                                 |

| Accommodations with Service for PWD and Elders |        |
|------------------------------------------------|--------|
| Topic                                          | Detail |
| lower shelving, multi-level                    |        |
| door viewers and step free                     |        |
| entrances in and around the                    |        |
| hotels' compound etc.]                         |        |









| Restaurantswith Service for PWD and Elders |                                                                                                          |
|--------------------------------------------|----------------------------------------------------------------------------------------------------------|
| Topic                                      | Detail                                                                                                   |
| Name of Restaurant                         | De Riva Ayothaya                                                                                         |
| Food Type / Specialty [i.e.                |                                                                                                          |
| Vegetarian, Fast Foo