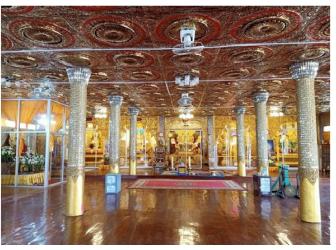

AIR – Malaysia: Regular <u>Malaysia Airlines</u> flights connect Kuching with Johor Bahru, Kota Kinabalu, Kuala Lumpur, Miri and Sibu. Malaysia's budget airline, **AirAsia**\_operates frequent flights to Kuching from Kuala Lumpur, Johor Bahru, Kota Kinabalu, Penang Miri, Bintulu and Sibu. **MASWings**\_operates the Rural Air Service, flying Twin Otters & Fokker 50s to 40 destinations across East Malaysia. Connections to other destinations are via Kuala Lumpur, Kota Kinabalu, or Singapore.