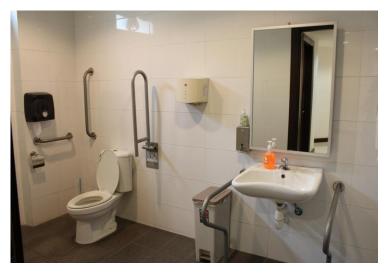

Facilities and Special Service for PWD and Elders [i.e. wheelchairs accessible rooms, spacious rooms, rollin showers, light alerts for the hearing impaired, lower shelving, multi-level door viewers and step free entrances in and around the hotels' compound etc.]

The hotel has special designated room for PWD which are wheelchairs accessible, spacious, roll-in showers and lower shelving fixtures. Buggy services can be used to get around the vicinity of the hotels and to nearby facilities such as restaurants, cinemas and golf club house.