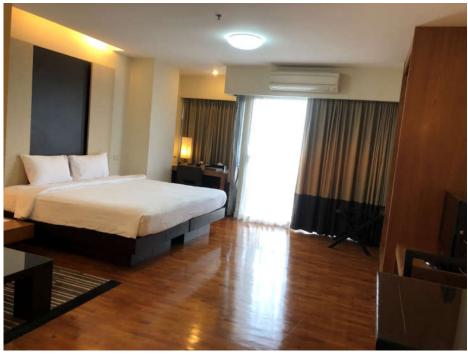

or to access the wheelchairs                                                        |  |
| rooms, spacious rooms, roll-                   |                                                                                                            |  |

| Accommodations with Service for PWD and Elders |        |
|------------------------------------------------|--------|
| Topic                                          | Detail |
| in showers, light alerts for the               |        |
| hearing impaired,                              |        |
| lower shelving, multi-level                    |        |
| door viewers and step free                     |        |
| entrances in and around the                    |        |
| hotels' compound etc.]                         |        |









| Accommodations with Service for PWD and Elders |                                                                                                        |  |
|------------------------------------------------|--------------------------------------------------------------------------------------------------------|--|
| Topic                                          | Detail                                                                                                 |  |
| Name of Accommodation                          | Classic Kameo Ayutthaya                                                                                |  |
| Check in / Check out                           | Check in - 14.00 hrs.                                                                                  |  |
|