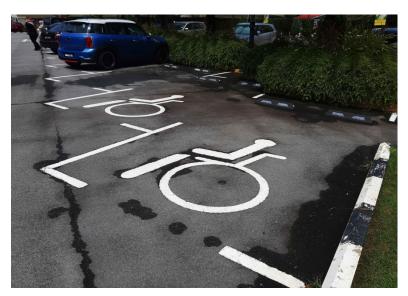

| City/Province / Country |                                                                                                                                     |  |  |
|-------------------------|-------------------------------------------------------------------------------------------------------------------------------------|--|--|
|                         | Taxi, Uber or Grab services                                                                                                         |  |  |
|                         | Alternatively, you may also download ride sharing applications such as Uber or Grab or flag down local taxi services. Uber and Grab |  |  |
|                         | are actively more popular in the city and rides can easily be booked using the respective apps.                                     |  |  |
|                         | Tip: If you are flagging down a local taxi, be sure to make sure the taxi operator is using a meter-rate.                           |  |  |
| Facilities for          | In general, PWD friendly toilets, ramps and parking spots are available in most major shopping malls and restaurants around Johor.  |  |  |
| PWD and Elders          | 4 star hotels under Malaysian Association of Hotels (MAH) are required to have PWD friendly facilities. ALL Hotels listed under MAH |  |  |
|                         | would have AT LEAST one room specified for PWDs.                                                                                    |  |  |

# City/Province / Country

Figure 1PWD parking in Sunway Big Box Mall