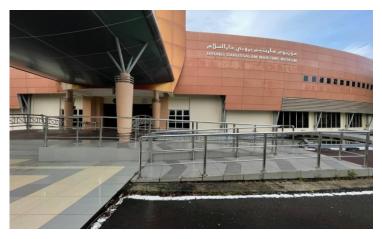

Designated restroom for PWD (Pic: Tourism Development Department, Brunei)

| Tourist Destinations with Service for PWD and Elders |                                                                                                                   |
|------------------------------------------------------|-------------------------------------------------------------------------------------------------------------------|
| Topic                                                | Detail                                                                                                            |
| Name of Tourist Destination                          | Brunei Darussalam Maritime Museum                                                                                 |
| Open Hours/ Close Hours                              | 09.00 – 17.00 hrs.                                                                                                |
| Entrance Fees                                        | N/A                                                                                                               |
| Address                                              | Simpang 482, Mukim Kota Batu, Bandar Seri Begawan                                                                 |
| GPS Location                                         | Latitude: 4.88207 Longitude: 114.96851                                                                            |
| Contact Detail [i.e. Tel. / Fax.                     | Tel: +673 224 0083                                                                                                |
| /Email/ Website/Social media                         | Website: Brunei Darussalam Maritime Museum                                                                        |
| etc.]                                                |                                                                                                                   |
| How to go to Tourist                                 | Download TransportBN to get a taxi or a local ride-hailing app Dart for ease of getting transportation. The       |
| Destination by Private Car or                        | applications are available on both Apple's App Store and Google Play Store.                                       |
| Public Transport                                     |                                                                                                                   |
| [Please specify the from start                       | Taxi                                                                                                              |
| location to destination point.]                      | Taxi will be available at the Brunei International Airport or BSB Bus Terminal. A car ride will take around 10    |
|                                                      | minutes from the bus terminal to the museum.                                                                      |
|                                                      | Dart                                                                                                              |
|                                                      | The local ride-hailing app that offers a range of services such as ride-hailing, school-run services, delivery    |
|                                                      | services and rental car.                                                                                          |
|                                                      | Bus                                                                                                               |
|                                                      | The public bus will be operating from 06.00 hrs. to 20.00 hrs. daily. To get to the restaurant, need to catch the |
|                                                      | Eastern Line Bus No 39.                                                                                           |

| Tourist Destinations with Service for PWD and Elders |                                                                                                                 |
|------------------------------------------------------|-----------------------------------------------------------------------------------------------------------------|
| Accessible Activities                                | The concept of the maritime museum building is a front view of a ship which reflects the involvement of         |
| [Please specify activities for                       | Brunei Darussalam as one of the trade centers in the past.                                                      |
| PWD and Elders]                                      |                                                                                                                 |
|                                                      | The museum comprises three galleries. Two of the galleries are for permanent exhibition whereas the third       |
|                                                      | gallery is for temporary exhibition.                                                                            |
|                                                      | The first gallery is called 'the Brunei Shipwreck' and displays a selection from the 13,500 artefacts recovered |
|                                                      | from a shipwreck site about 32 nautical miles from the coast of Brunei back in 1997                             |
|                                                      | The second gallery is named Brunei Maritime Golden Age Gallery and the third gallery is called                  |
|                                                      | Archaeological Heritage Site Gallery.                                                                           |
| Facilities for PWD and Elders                        | The museum is highly accessible with the presence of ramps and lifts as well as wheelchair-accessible           |
|                                                      | restroom.                                                                                                       |

Brunei Darussalam Maritime Museum (Pic: Brunei Museum Department, Brunei)

Ramps available at the entrance (Pic: Tourism Development Department, Brunei)

Designated restroom for PWD (Pic: Tourism Development Department, Brunei)