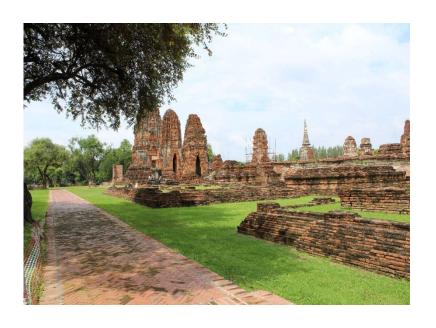

## 1. Inside/Outside of Tourist Destination

| Tourist Destinations with Service for PWD and Elders |
|------------------------------------------------------|
| Detail                                               |

## Topic 2. Facilities for PWD and Elders

| Tourist Destinations with Service for PWD and Elders |                                                                                                           |
|------------------------------------------------------|-----------------------------------------------------------------------------------------------------------|
| Topic                                                | Detail                                                                                                    |
| Name of Tourist Destination                          | Japanese Village                                                                                          |
| Open Hours/ Close Hours                              | 09.30 hrs. – 17.00 hrs. Open every day, Monday - Sunday and public holidays                               |
| Entrance Fees                                        | Adults 50 baht, Children 7-12 years old 20 baht,                                                          |
|                                                      | Seniors 60 years and over 20 baht.                                                                        |
| Address                                              | 25/3 Moo 7 Koh Rien Subdistrict, Phranakhonsiayutthaya District, Phranakhonsiayutthaya Province Thailand  |
|                                                      | 13000                                                                                                     |
| GPS Location                                         | 14.332868207984834, 100.57757166214786                                                                    |
| Contact Detail [i.e. Tel. / Fax.                     | Tel: +6635-259-867 or +662-109-9660                                                                       |
| /Email/ Website/Social media                         | Website: www.japanesevillage.org                                                                          |
| etc.]                                                | Facebook : Japanese Village 日本人村                                                                          |
| How to go to Tourist                                 | From Ayutthaya Railway Station – walk through Krungsri River Hotel using road 3053 -then walk under Pridi |
| <b>Destination by Private Car or</b>                 | Bridge                                                                                                    |
| Public Transport                                     | Then go straight to Road No. 3477 - turn right and walk along 3477 Road until you pass Phanan Choeng      |
| [Please specify the from start                       | Worawihan Temple for about 2 km. will reach The Japanese village.                                         |
| location to destination point.]                      |                                                                                                           |
| Accessible Activities                                | -                                                                                                         |
| [Please specify activities for                       |                                                                                                           |
| PWD and Elders]                                      |                                                                                                           |
| Facilities for PWD and Elders                        | Entrances to the building for wheelchairs and the elderly                                                 |
|                                                      | 2. Toilet for the disabled and the elderly                                                                |