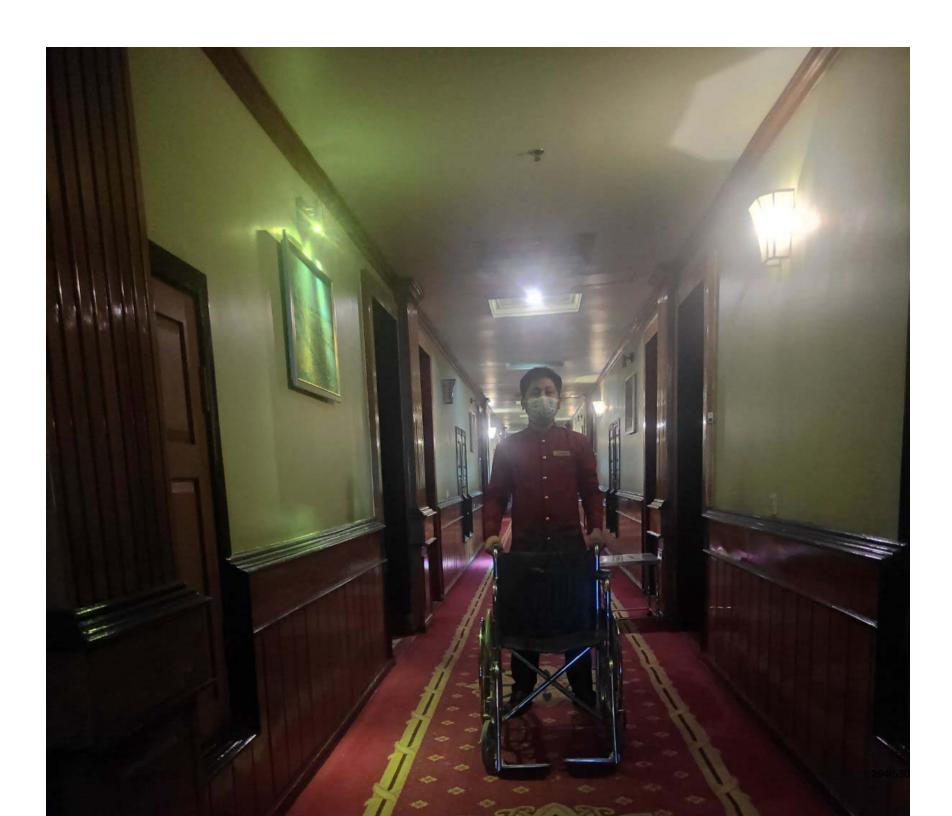

Facilities and Special Service for PWD and Elders [i.e. wheelchairs accessible rooms, spacious rooms, rollin showers, light alerts for the hearing impaired, lower shelving, multi-level door viewers and step free entrances in and around the hotels' compound etc.]

The hotel has special designated room for PWD which are wheelchairs accessible, spacious, roll-in showers and lower shelving fixtures. Buggy services can be used to get around the vicinity of the hotels and to nearby facilities such as restaurants, cinemas and golf club house.