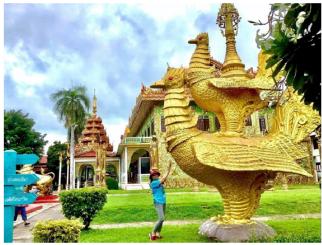

AIR – Malaysia: Regular <u>Malaysia Airlines</u> flights connect Kuching with Johor Bahru, Kota Kinabalu, Kuala Lumpur, Miri and Sibu. Malaysia's budget airline, **AirAsia**\_operates frequent flights to Kuching from Kuala Lumpur, Johor Bahru, Kota Kinabalu, Penang Miri, Bintulu and Sibu. **MASWings**\_operates the Rural Air Service, flying Twin Otters & Fokker 50s to 40 destinations across East Malaysia. Connections to other destinations are via Kuala Lumpur, Kota Kinabalu, or Singapore.