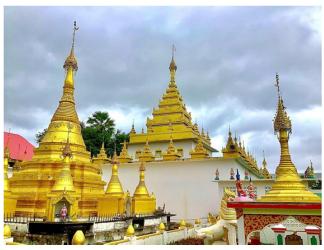

AIR – Malaysia: Regular <u>Malaysia Airlines</u> flights connect Kuching with Johor Bahru, Kota Kinabalu, Kuala Lumpur, Miri and Sibu. Malaysia's budget airline, **AirAsia**\_operates frequent flights to Kuching from Kuala Lumpur, Johor Bahru, Kota Kinabalu, Penang Miri, Bintulu and Sibu. **MASWings**\_operates the Rural Air Service, flying Twin Otters & Fokker 50s to 40 destinations across East Malaysia. Connections to other destinations are via Kuala Lumpur, Kota Kinabalu, or Singapore.