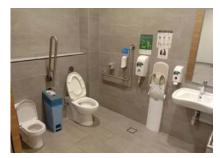

| City/Province / Country |                                                                                                                                     |  |  |
|-------------------------|-------------------------------------------------------------------------------------------------------------------------------------|--|--|
|                         | Taxi, Uber or Grab services                                                                                                         |  |  |
|                         | Alternatively, you may also download ride sharing applications such as Uber or Grab or flag down local taxi services. Uber and Grab |  |  |
|                         | are actively more popular in the city and rides can easily be booked using the respective apps.                                     |  |  |
|                         | Tip: If you are flagging down a local taxi, be sure to make sure the taxi operator is using a meter-rate.                           |  |  |
| Facilities for          | In general, PWD friendly toilets, ramps and parking spots are available in most major shopping malls and restaurants around Johor.  |  |  |
| PWD and Elders          | 4 star hotels under Malaysian Association of Hotels (MAH) are required to have PWD friendly facilities. ALL Hotels listed under MAH |  |  |
|                         | would have AT LEAST one room specified for PWDs.                                                                                    |  |  |