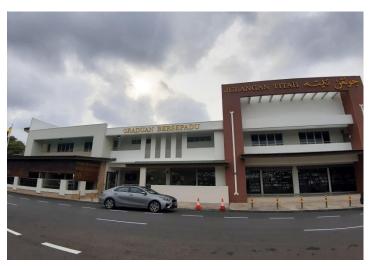

The exterior of the restaurant (Pic: Tourism Development Department, Brunei)

The aisle leading towards the main entrance of the restaurant (Pic: Tourism Development Department, Brunei)

Ramps are available near the entrance of the restaurant (Pic: Tourism Development Department, Brunei)