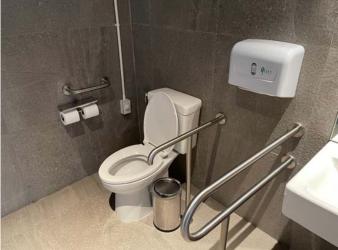

Facilities and Special Service for PWD and Elders [i.e. wheelchairs accessible rooms, spacious rooms, rollin showers, light alerts for the hearing impaired, lower shelving, multi-level door viewers and step free entrances in and around the hotels' compound etc.]

The hotel has special designated room for PWD which are wheelchairs accessible, spacious, roll-in showers and lower shelving fixtures. Buggy services can be used to get around the vicinity of the hotels and to nearby facilities such as restaurants, cinemas and golf club house.