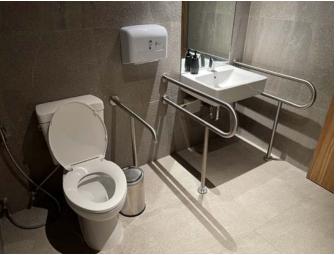

Facilities and Special Service for PWD and Elders [i.e. wheelchairs accessible rooms, spacious rooms, rollin showers, light alerts for the hearing impaired, lower shelving, multi-level door viewers and step free entrances in and around the hotels' compound etc.]

The hotel has special designated room for PWD which are wheelchairs accessible, spacious, roll-in showers and lower shelving fixtures. Buggy services can be used to get around the vicinity of the hotels and to nearby facilities such as restaurants, cinemas and golf club house.