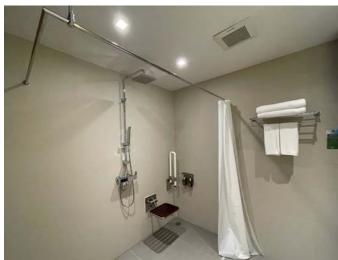

Facilities and Special Service for PWD and Elders [i.e. wheelchairs accessible rooms, spacious rooms, rollin showers, light alerts for the hearing impaired, lower shelving, multi-level door viewers and step free entrances in and around the hotels' compound etc.]

The hotel has special designated room for PWD which are wheelchairs accessible, spacious, roll-in showers and lower shelving fixtures. Buggy services can be used to get around the vicinity of the hotels and to nearby facilities such as restaurants, cinemas and golf club house.