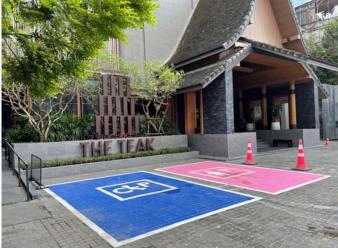

|
| wheelchairs accessible                         | 3. Incline walkway            |
| rooms, spacious rooms, roll-                   | 4. Parking for PWD and elders |
| in showers, light alerts for the               |                               |
| hearing impaired,                              |                               |
| lower shelving, multi-level                    |                               |
| door viewers and step free                     |                               |
| entrances in and around the                    |                               |
| hotels' compound etc.]                         |                               |
| 1                                              |                               |











































| Restaurants with Service for PWD and Elders |                                                                                                        |
|---------------------------------------------|--------------------------------------------------------------------------------------------------------|
| Topic                                       | Detail                                                                                                 |
| Name of Restaurant                          | Khaomao-Khaofang Restaurant                                                                            |
| Food Type / Speciality [i.e.                | Leaf-wrapped fried chicken, Pork with pounded unripe rice, Grilled river prawns, Leaf-wrapped pounded  |
| Vegetarian, Fast Fo