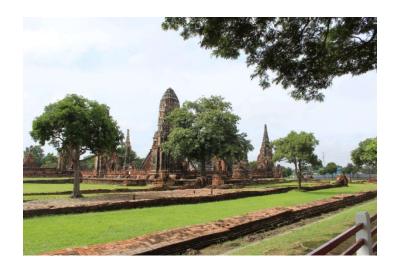

### CHIANG RAI

| City/Provincewith Service for PWD / Elders |                                                                                                                |
|--------------------------------------------|----------------------------------------------------------------------------------------------------------------|
| Topic                                      | Detail                                                                                                         |
| Country                                    | Thailand                                                                                                       |
| Name of City / Area /                      | Chiang Saen, Chiang Rai Province                                                                               |
| Community/ Province etc.                   |                                                                                                                |
| General Information                        | Chiang Saen is located in the west of the Mekong river, Chiang Rai Province. According to historical evidence, |
|                                            | Chiang Saen began between 200,000 and 10,000 years ago, its shape is square surrounded by wall and moat        |
| Please feel free to tell us                | except the eastern part which next to Mekong river. So that Chiang Saen is a must-see historical attraction in |
| about your City/ Area /                    | Chinag Rai which provided facilities for older people and physically handicapped people.                       |
| Community/ Province to                     |                                                                                                                |
| encourage PWD and Elders                   |                                                                                                                |
| to visit there                             |                                                                                                                |
| GPS Location                               | 20°16'27.8"N 100°04'49.6"E                                                                                     |
| Accessibility to City/Area /               | How to get to Chiang Saen:                                                                                     |
| Community/ Province for                    | By car: Follow route 1 then route 1016 and 1290. It takes about an hour from Chiang Rai city to Chiang Saen or |
| PWD and Elders                             | it is about 61 kilometers.                                                                                     |
|                                            |                                                                                                                |
| Accessible Activities/                     | There are many famous sightseeing in Chiang Saen for example:                                                  |
| Attractions                                | 1. Wat Chedi Luang                                                                                             |
| [Please let us know paces                  | 2. Wat Phra That ChomKitti                                                                                     |
| and activities which can be                | 3. Wat Phra That PhaNgao                                                                                       |
| participated and done by                   | 4. Wat Pa Sak                                                                                                  |
| PWD/Elders]                                | 5. Wat PhraBuat                                                                                                |
|                                            | 6. Chiang Saen National Museum                                                                                 |
|                                            | 7. Golden Triangle                                                                                             |
|                                            | 8. Hall of Opium                                                                                               |
|                                            |                                                                                                                |
|                                            | 423/530                                                                                                        |