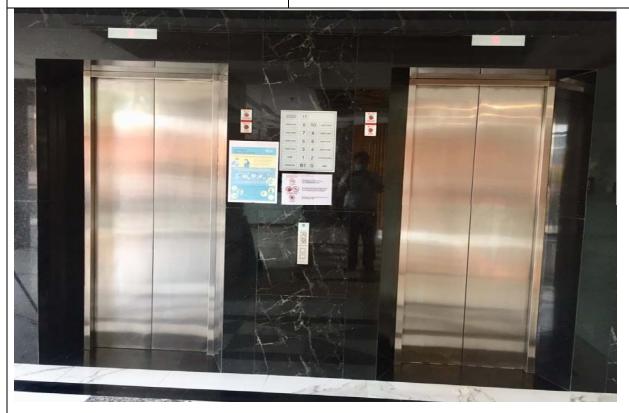

View of The Empire Brunei (Pic: Tourism Development Department, Brunei)

Cinema at The Empire Brunei (Pic: Tourism Development Department, Brunei)

Elevators which are accessible for PWD (Pic: Tourism Development Department, Brunei)