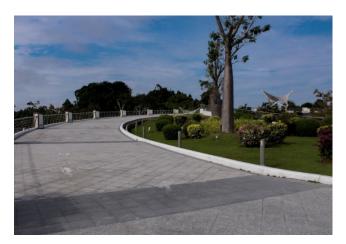

Pedestrian bridge with wide walkways (Pic: Tourism Development Department, Brunei)

Directional Signages (Pic: Tourism Development Department, Brunei)

The view from the pedestrian bridge (Pic: Tourism Development Department, Brunei)