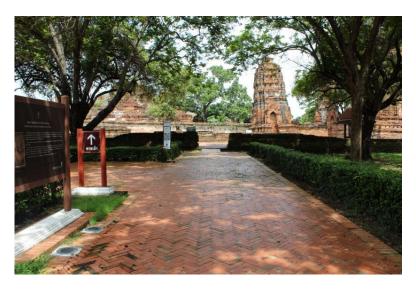

### CHIANG RAI

| City/Provincewith Service for PWD / Elders |                                                                                                                |
|--------------------------------------------|----------------------------------------------------------------------------------------------------------------|
| Topic                                      | Detail                                                                                                         |
| Country                                    | Thailand                                                                                                       |
| Name of City / Area /                      | Chiang Saen, Chiang Rai Province                                                                               |
| Community/ Province etc.                   |                                                                                                                |
| General Information                        | Chiang Saen is located in the west of the Mekong river, Chiang Rai Province. According to historical evidence, |
|                                            | Chiang Saen began between 200,000 and 10,000 years ago, its shape is square surrounded by wall and moat        |
| Please feel free to tell us                | except the eastern part which next to Mekong river. So that Chiang Saen is a must-see historical attraction in |
| about your City/ Area /                    | Chinag Rai which provided facilities for older people and physically handicapped people.                       |
| Community/ Province to                     |                                                                                                                |
| encourage PWD and Elders                   |                                                                                                                |
| to visit there                             |                                                                                                                |
| GPS Location                               | 20°16'27.8"N 100°04'49.6"E                                                                                     |
| Accessibility to City/Area /               | How to get to Chiang Saen:                                                                                     |
| Community/ Province for                    | By car: Follow route 1 then route 1016 and 1290. It takes about an hour from Chiang Rai city to Chiang Saen or |
| PWD and Elders                             | it is about 61 kilometers.                                                                                     |
|                                            |                                                                                                                |
| Accessible Activities/                     | There are many famous sightseeing in Chiang Saen for example:                                                  |
| Attractions                                | 1. Wat Chedi Luang                                                                                             |
| [Please let us know paces                  | 2. Wat Phra That ChomKitti                                                                                     |
| and activities which can be                | 3. Wat Phra That PhaNgao                                                                                       |
| participated and done by                   | 4. Wat Pa Sak                                                                                                  |
| PWD/Elders]                                | 5. Wat PhraBuat                                                                                                |
|                                            | 6. Chiang Saen National Museum                                                                                 |
|                                            | 7. Golden Triangle                                                                                             |
|                                            | 8. Hall of Opium                                                                                               |
|                                            |                                                                                                                |
|                                            | 423/530                                                                                                        |