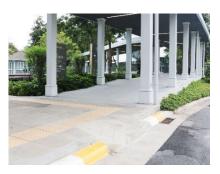

Facilities and Special Service for PWD and Elders [i.e. wheelchairs accessible rooms, spacious rooms, rollin showers, light alerts for the hearing impaired, lower shelving, multi-level door viewers and step free entrances in and around the hotels' compound etc.]

The hotel has special designated room for PWD which are wheelchairs accessible, spacious, roll-in showers and lower shelving fixtures. Buggy services can be used to get around the vicinity of the hotels and to nearby facilities such as restaurants, cinemas and golf club house.